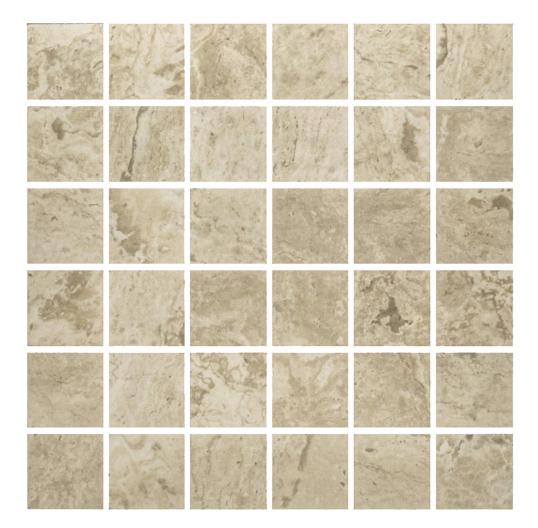

## PRODUCT IVORY 2X2 MOSAIC

Tile | 12"x12" | Porcelain

## **GRAPHIC VARIETY**

## **TECHNICAL DATA**

CODE: AC63-463 NAME: Ivory 2X2 Mosaic SIZE: 12"x12" SERIES: Antico FINISH: Satin LOOK: Stone Look FAMILY: Tile FROST RESISTANCE: Yes MOSAIC TYPE: 2"x2" **PEI:** 4 STYLE: Contemporary SUITABLE FOR: Backsplash|Indoor|Outdoor|Pool|Shower TYPOLOGY: Porcelain TYPE OF PIECE: Mosaic USE: Floor and Wall **NOTES:** Number Of Rows Per Sheet = 6