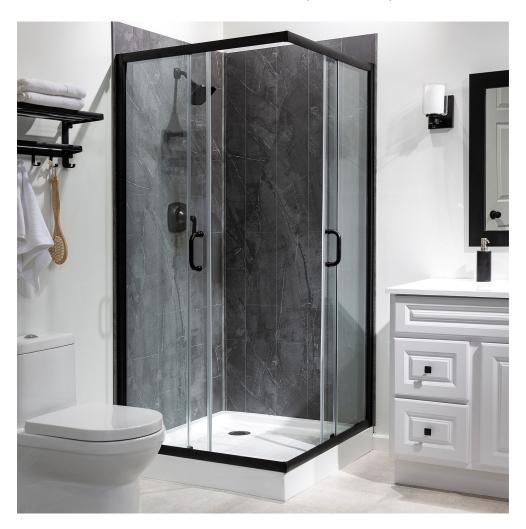

# PRODUCT CRACKED SLATE SHOWER WALL KIT 36X60X78

Waterproof Wall and Floor Covering | 36"x60"x78" | SPC





## **GRAPHIC VARIETY**





## **ROOM SCENES**





#### **TECHNICAL DATA**

CODE: LC53818

NAME: Cracked Slate Shower Wall Kit 36x60x78

SIZE: 36"x60"x78"

SERIES: Cracked Slate Plus

FINISH: Matte LOOK: Stone Look

CLICK SYSTEM: Lico Fast Click COMMERCIAL WARRANTY: 10 Year

EDGE: Beveled Edge

FAMILY: Waterproof Wall and Floor Covering

STYLE: Contemporary

SUITABLE FOR: Shower Indoor

TYPOLOGY: SPC TYPE OF PIECE: Kit

TYPOLOGY: Signature Plus Shower Wall

TOTAL THICKNESS: 5.0 mm

USE: Wall only

WEAR LAYER: UV Cured Lacquer



#### **PACKING**

|             |              | BOX |      |    | PALLET |      |    |
|-------------|--------------|-----|------|----|--------|------|----|
| Size        | Product type | pcs | sqft | lb | boxes  | sqft | lb |
| 36"x60"x78" |              |