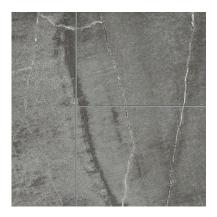

# PRODUCT CRACKED SLATE SHOWER WALL KIT 36X60X78

Waterproof Wall and Floor Covering | 36"x60"x78" | SPC





## **GRAPHIC VARIETY**





## **ROOM SCENES**





#### **TECHNICAL DATA**

CODE: LC53818

NAME: Cracked Slate Shower Wall Kit 36x60x78

SIZE: 36"x60"x78"

SERIES: Cracked Slate Plus

FINISH: Matte LOOK: Stone Look

CLICK SYSTEM: Lico Fast Click COMMERCIAL WARRANTY: 10 Year

EDGE: Beveled Edge

FAMILY: Waterproof Wall and Floor Covering

STYLE: Contemporary

SUITABLE FOR: Shower Indoor

TYPOLOGY: SPC TYPE OF PIECE: Kit

TYPOLOGY: Signature Plus Shower Wall

TOTAL THICKNESS: 5.0 mm

USE: Wall only

WEAR LAYER: UV Cured Lacquer



#### **PACKING**

|             |              | BOX |      |    | PALLET |      |    |
|-------------|--------------|-----|------|----|--------|------|----|
| Size        | Product type | pcs | sqft | lb | boxes  | sqft | lb |
| 36"x60"x78" |              |     |      |    |        |