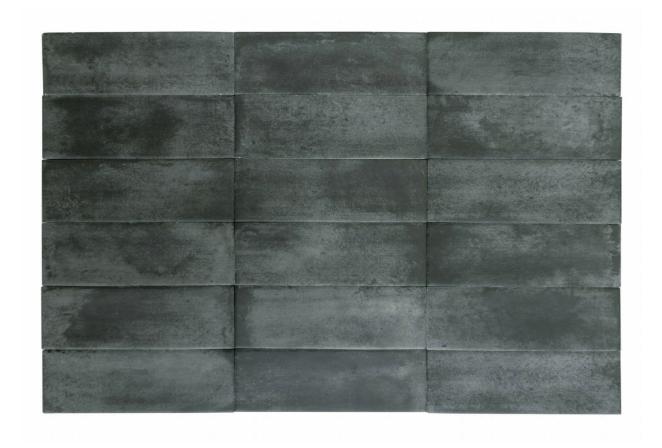

# PRODUCT LISBON 2X6\" GRAPHITE

Tile | 2"x6" | Porcelain

## **GRAPHIC VARIETY**