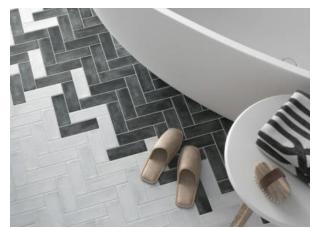

# PRODUCT LISBON 2X6\" GRAPHITE

Tile | 2"x6" | Porcelain





## **GRAPHIC VARIETY**









## **DETAILS**







## **ROOM SCENES**





#### **TECHNICAL DATA**

CODE: QULI-GR-1

NAME: Lisbon 2x6" Graphite

SIZE: 2"x6" SERIES: Lisbon FINISH: Matt LOOK: Hand-crafted

FAMILY: Tile

FROST RESISTANCE: Yes

PEI: 3

SHADE VARIATION: V2 STYLE: Traditional

SUITABLE FOR: Backsplash|Indoor

TYPOLOGY: Porcelain
TYPE OF PIECE: Field Tile
USE: Floor and Wall



#### **PACKING**

|       |              | BOX |      |    | PALLET |        |    |
|-------|--------------|-----|------|----|--------|--------|----|
| Size  | Product type | pcs | sqft | lb | boxes  | sqft   | lb |
| 2"x6" | Field Tile   | 60  | 4.84 |    | 136    | 658.24 |    |

**WARNING** The information contained in this packing list is for guidance only, the contents of the packing may vary. Please consult our sales representatives for an exa