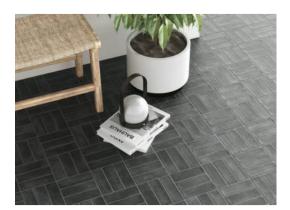

# PRODUCT LISBON 2X6\" GRAPHITE

Tile | 2"x6" | Porcelain





## **GRAPHIC VARIETY**









## **DETAILS**







## **ROOM SCENES**





#### **TECHNICAL DATA**

CODE: QULI-GR-1

NAME: Lisbon 2x6" Graphite

SIZE: 2"x6" SERIES: Lisbon FINISH: Matt LOOK: Hand-crafted

FAMILY: Tile

FROST RESISTANCE: Yes

PEI: 3

SHADE VARIATION: V2 STYLE: Traditional

SUITABLE FOR: Backsplash|Indoor

TYPOLOGY: Porcelain
TYPE OF PIECE: Field Tile
USE: Floor and Wall



#### **PACKING**

|       |              | BOX |      |    | PALLET |        |    |
|-------|--------------|-----|------|----|--------|--------|----|
| Size  | Product type | pcs | sqft | lb | boxes  | sqft   | lb |
| 2"x6" | Field Tile   | 60  | 4.84 |    | 136    | 658.24 |    |

**WARNING** The information contained in this packing list is for guidance only, the contents of the packing may vary. Please consult our sales representatives for an exact list.