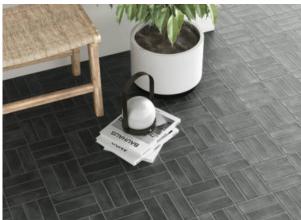

# PRODUCT LISBON 2X6\" GRAPHITE

Tile | 2"x6" | Porcelain





## **GRAPHIC VARIETY**









## **DETAILS**







## **ROOM SCENES**





#### **TECHNICAL DATA**

CODE: QULI-GR-1

NAME: Lisbon 2x6" Graphite

SIZE: 2"x6" SERIES: Lisbon FINISH: Matt LOOK: Hand-crafted

FAMILY: Tile

FROST RESISTANCE: Yes

PEI: 3

SHADE VARIATION: V2 STYLE: Traditional

SUITABLE FOR: Backsplash|Indoor

TYPOLOGY: Porcelain
TYPE OF PIECE: Field Tile
USE: Floor and Wall



#### **PACKING**

|       |              | BOX |      |    | PALLET |        |    |
|-------|--------------|-----|------|----|--------|--------|----|
| Size  | Product type | pcs | sqft | lb | boxes  | sqft   | lb |
| 2"x6" | Field Tile   | 60  | 4.84 |    | 136    | 658.24 |    |

**WARNING** The information contained in this packing list is for guidance only, the contents of the packing may vary. Please consult our sales representatives for an exact