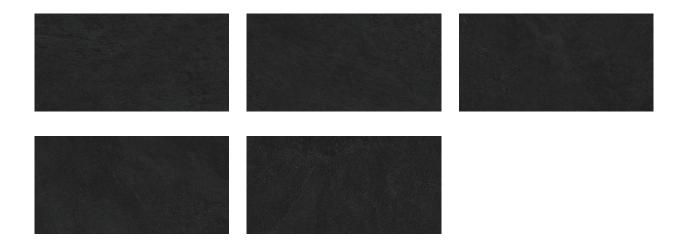

## PRODUCT BOSTON BLACK 24X48

Tile | 24"x48" | Porcelain





## **GRAPHIC VARIETY**





## **TECHNICAL DATA**

CODE: QUME-BO-2

NAME: Boston Black 24x48

SIZE: 24"x48" SERIES: Metro FINISH: Matt

LOOK: Slate Stone Look

FAMILY: Tile

FROST RESISTANCE: Yes

PEI: 4

**RECTIFIED:** Yes

STYLE: Contemporary

SUITABLE FOR: Indoor|Shower

TYPOLOGY: Porcelain
TYPE OF PIECE: Field Tile
USE: Floor and Wall



## **PACKING**

|         |              | BOX |      |    | PALLET |      |    |
|---------|--------------|-----|------|----|--------|------|----|
| Size    | Product type | pcs | sqft | lb | boxes  | sqft | lb |
| 24"x48" | Field Tile   | 2   | 16   |    | 32     | 512  |    |

**WARNING** The information contained in this packing list is for guidance only, the contents of the packing may vary. Please consult our sales representatives for an exact list.