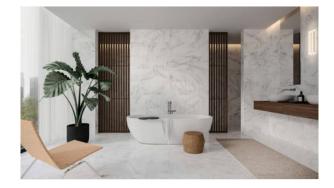

## PRODUCT 12X36 ITALICA BIANCO ALTO

Tile | 12"x36" | Glazed Ceramic





## **ROOM SCENES**









## **TECHNICAL DATA**

CODE: QUPI-IT-1 NAME: 12x36 Italica Bianco Alto SIZE: 12"x36" SERIES: Pietrasanta FINISH: Matt LOOK: Marble Look FAMILY: Tile STYLE: Contemporary SUITABLE FOR: Backsplash|Indoor TYPOLOGY: Glazed Ceramic TYPE OF PIECE: Field Tile USE: Wall only



## PACKING

|         |              | BOX |       |       | PALLET |       |    |
|---------|--------------|-----|-------|-------|--------|-------|----|
| Size    | Product type | pcs | sqft  | lb    | boxes  | sqft  | lb |
| 12"x36" | Field Tile   | 5   | 14.53 | 51.37 | 20     | 290.6 |    |

**WARNING** The information contained in this packing list is for guidance only, the contents of the packing may vary. Please consult our sales representatives for an exact list.