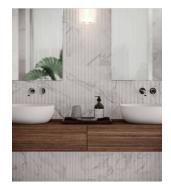

## PRODUCT 12X36 ITALICA BIANCO ALTO

Tile | 12"x36" | Glazed Ceramic





## **ROOM SCENES**









## **TECHNICAL DATA**

CODE: QUPI-IT-1 NAME: 12x36 Italica Bianco Alto SIZE: 12"x36" SERIES: Pietrasanta FINISH: Matt LOOK: Marble Look FAMILY: Tile STYLE: Contemporary SUITABLE FOR: Backsplash|Indoor TYPOLOGY: Glazed Ceramic TYPE OF PIECE: Field Tile USE: Wall only



## PACKING

|         |              | BOX |       |       | PALLET |       |    |
|---------|--------------|-----|-------|-------|--------|-------|----|
| Size    | Product type | pcs | sqft  | lb    | boxes  | sqft  | lb |
| 12"x36" | Field Tile   | 5   | 14.53 | 51.37 | 20     | 290.6 |    |

**WARNING** The information contained in this packing list is for guidance only, the contents of the packing may vary. Please consult our sales representatives for an exact list.