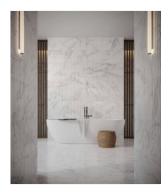

## PRODUCT 12X36 ITALICA BIANCO ALTO

Tile | 12"x36" | Glazed Ceramic





## **ROOM SCENES**









## **TECHNICAL DATA**

CODE: QUPI-IT-1 NAME: 12x36 Italica Bianco Alto SIZE: 12"x36" SERIES: Pietrasanta FINISH: Matt LOOK: Marble Look FAMILY: Tile STYLE: Contemporary SUITABLE FOR: Backsplash|Indoor TYPOLOGY: Glazed Ceramic TYPE OF PIECE: Field Tile USE: Wall only



## PACKING

|         |              | BOX |       |       | PALLET |       |    |
|---------|--------------|-----|-------|-------|--------|-------|----|
| Size    | Product type | pcs | sqft  | lb    | boxes  | sqft  | lb |
| 12"x36" | Field Tile   | 5   | 14.53 | 51.37 | 20     | 290.6 |    |

**WARNING** The information contained in this packing list is for guidance only, the contents of the packing may vary. Please consult our sales representatives for an exact list.