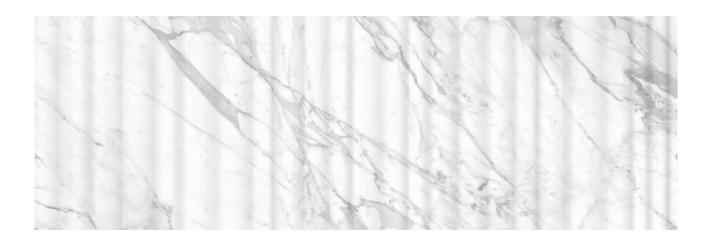

## PRODUCT 12X36 ITALICA BIANCO ALTO

Tile | 12"x36" | Glazed Ceramic

## **TECHNICAL DATA**

CODE: QUPI-IT-1 NAME: 12x36 Italica Bianco Alto SIZE: 12"x36" SERIES: Pietrasanta FINISH: Matt LOOK: Marble Look FAMILY: Tile STYLE: Contemporary SUITABLE FOR: Backsplash|Indoor TYPOLOGY: Glazed Ceramic TYPE OF PIECE: Field Tile USE: Wall only