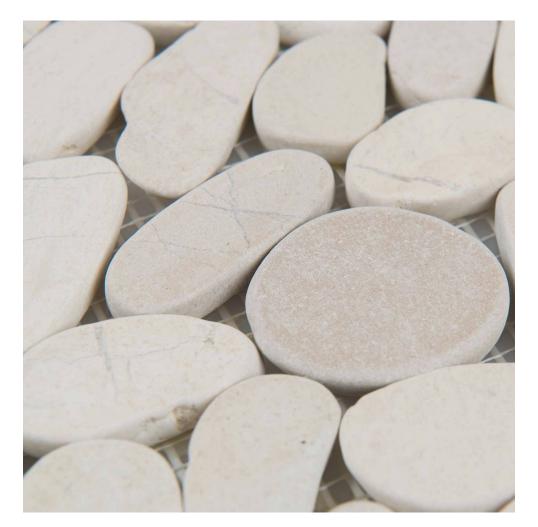

## PRODUCT SERENITY IVORY FLAT PEBBLE

Tile | 12"x12" |

## **TECHNICAL DATA**

CODE: AC76-462 NAME: Serenity Ivory Flat Pebble SIZE: 12"x12" SERIES: Bliss Pebble Mosaics FINISH: Natural LOOK: Multi-Look Mosaics FAMILY: Tile MOSAIC TYPE: Mesh-Mounted STYLE: Traditional SUITABLE FOR: Backsplash,Indoor TYPE OF PIECE: Mosaic USE: Floor and Wall