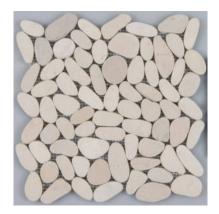

## PRODUCT SERENITY IVORY FLAT PEBBLE

Tile | 12"x12" |

## **TECHNICAL DATA**

CODE: AC76-462 NAME: Serenity Ivory Flat Pebble SIZE: 12"x12" SERIES: Bliss Pebble Mosaics FINISH: Natural LOOK: Multi-Look Mosaics FAMILY: Tile MOSAIC TYPE: Mesh-Mounted STYLE: Traditional SUITABLE FOR: Backsplash,Indoor TYPE OF PIECE: Mosaic USE: Floor and Wall