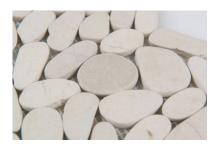

## PRODUCT SERENITY IVORY FLAT PEBBLE

Tile | 12"x12" |

## **TECHNICAL DATA**

CODE: AC76-462 NAME: Serenity Ivory Flat Pebble SIZE: 12"x12" SERIES: Bliss Pebble Mosaics FINISH: Natural LOOK: Multi-Look Mosaics FAMILY: Tile MOSAIC TYPE: Mesh-Mounted STYLE: Traditional SUITABLE FOR: Backsplash,Indoor TYPE OF PIECE: Mosaic USE: Floor and Wall