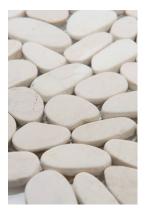

## PRODUCT SERENITY IVORY FLAT PEBBLE

Tile | 12"x12" |

## **TECHNICAL DATA**

CODE: AC76-462 NAME: Serenity Ivory Flat Pebble SIZE: 12"x12" SERIES: Bliss Pebble Mosaics FINISH: Natural LOOK: Multi-Look Mosaics FAMILY: Tile MOSAIC TYPE: Mesh-Mounted STYLE: Traditional SUITABLE FOR: Backsplash,Indoor TYPE OF PIECE: Mosaic USE: Floor and Wall