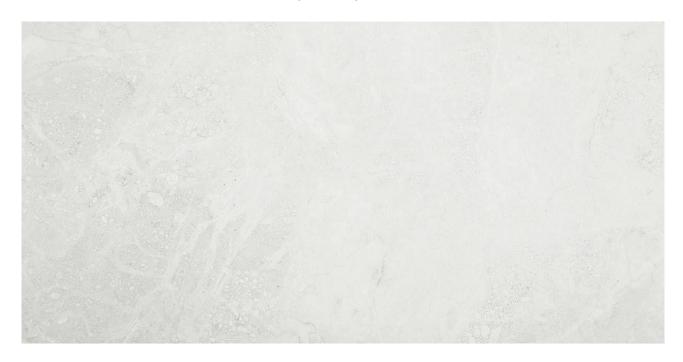

## PRODUCT BIANCO 12X24

Tile | 12"x24" | Porcelain

## **TECHNICAL DATA**

CODE: QUFN-BI-1N NAME: Bianco 12X24 SIZE: 12"x24"

**SERIES:** Fundamentals

FINISH: Matt LOOK: Concrete FAMILY: Tile

FROST RESISTANCE: Yes

**PEI**: 4

STYLE: Classic

SUITABLE FOR: Indoor TYPOLOGY: Porcelain TYPE OF PIECE: Field Tile USE: Floor and Wall