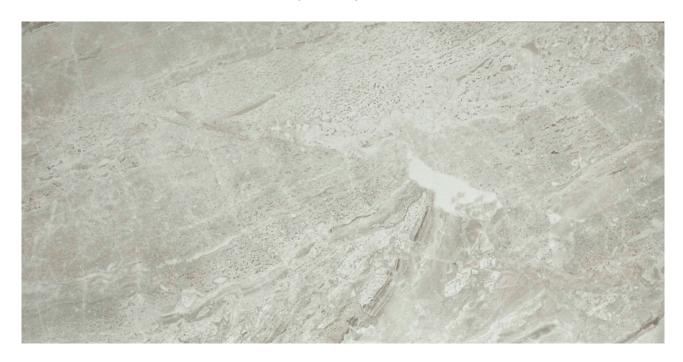

## PRODUCT POLISHED INSPIRATION 16X32

Tile | 16"x31" | Porcelain

## **GRAPHIC VARIETY**

## **TECHNICAL DATA**

CODE: QUAD-IN-5PN

NAME: Polished Inspiration 16X32

SIZE: 16"x31" SERIES: Ardor FINISH: Polish LOOK: Marble Look FAMILY: Tile

FROST RESISTANCE: Yes

**RECTIFIED:** Yes

STYLE: Contemporary SUITABLE FOR: Indoor TYPOLOGY: Porcelain TYPE OF PIECE: Field Tile USE: Floor and Wall