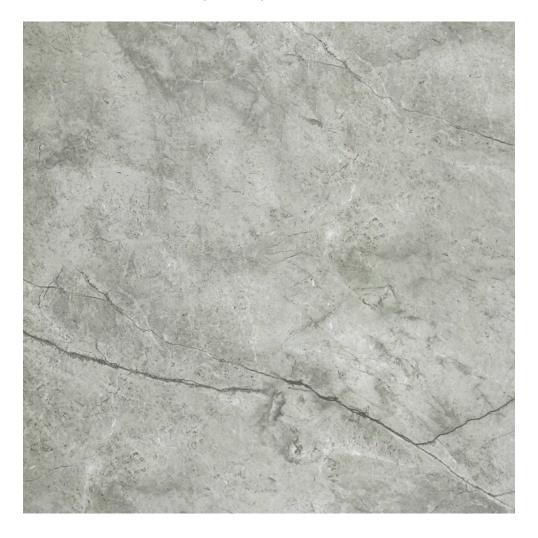

## PRODUCT ROMA ARGENTO POLISHED 32X32

Tile | 31"x31" | Glazed Porcelain

## **TECHNICAL DATA**

CODE: QULX-RO-5P

NAME: Roma Argento Polished 32X32

SIZE: 31"x31" **SERIES:** Luxury FINISH: Polish LOOK: Marble Look FAMILY: Tile

FROST RESISTANCE: Yes

PEI: 4

**RECTIFIED:** Yes

STYLE: Contemporary