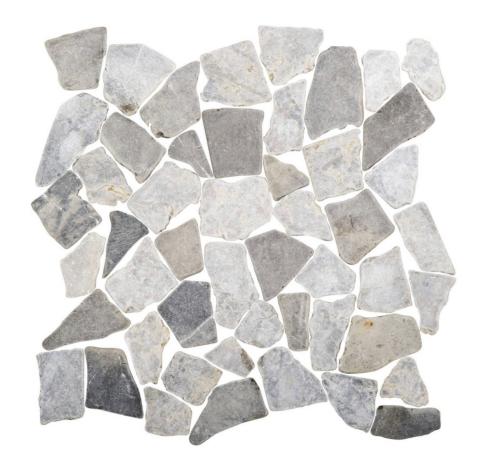

## PRODUCT GREY MIX MINI OPUS MARBLE MOSAIC

Tile | 12"x12" | Natural Stone

## **TECHNICAL DATA**

CODE: RVCHAWE012

NAME: Grey Mix Mini Opus Marble Mosaic

SIZE: 12"x12"

SERIES: Chelsea Collection LOOK: Multi-Look Mosaics

FAMILY: Tile

SUITABLE FOR: Backsplash,Indoor,Outdoor,Shower,Pool

TYPOLOGY: Natural Stone TYPE OF PIECE: Mosaic USE: Floor and Wall