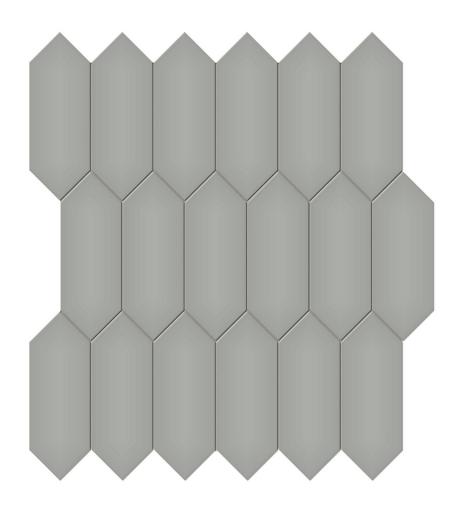

## PRODUCT 2X5 TAUPE MATTE PICKET MOSAIC

Tile | 11.18"x12.52" | Porcelain

## **TECHNICAL DATA**

CODE: QUTR-TA-M15M

NAME: 2x5 Taupe Matte Picket Mosaic

SIZE: 11.18"x12.52" SERIES: Traditions FINISH: Matt LOOK: Mono-color FAMILY: Tile

FROST RESISTANCE: Yes MOSAIC TYPE: Mesh-Mounted

STYLE: Classic

SUITABLE FOR: Backsplash,Indoor

TYPOLOGY: Porcelain TYPE OF PIECE: Mosaic USE: Floor and Wall

**NOTES:** Number Of Rows Per Sheet = 3