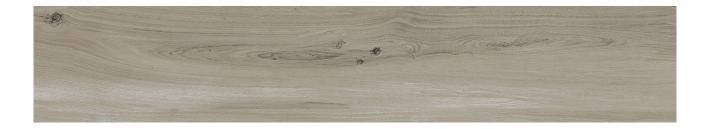

# PRODUCT CHAMPLAIN GREY 6X36

Tile | 6"x36" | Porcelain





## **GRAPHIC VARIETY**





## **ROOM SCENES**





# **TECHNICAL DATA**

CODE: QUMN-CH-1 NAME: Champlain Grey 6X36 SIZE: 6"x36" SERIES: Marina FINISH: Matt LOOK: Wood Look CHEMICAL RESISTANCE: Not Affected FAMILY: Tile FROST RESISTANCE: Yes **PEI:** 4 **RECTIFIED:** Yes STAIN RESISTANCE: Not Affected STYLE: Traditional SUITABLE FOR: Indoor **TYPOLOGY:** Porcelain TYPE OF PIECE: Field Tile USE: Floor and Wall



## PACKING

|        |              | BOX |      |    | PALLET |      |    |
|--------|--------------|-----|------|----|--------|------|----|
| Size   | Product type | pcs | sqft | lb | boxes  | sqft | lb |
| 6"x36" | Field Tile   | 8   | 12   |    | 48     | 576  |    |

**WARNING** The information contained in this packing list is for guidance only, the contents of the packin