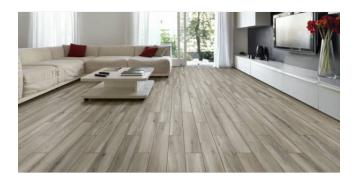

# PRODUCT CHAMPLAIN GREY 6X36

Tile | 6"x36" | Porcelain





## **GRAPHIC VARIETY**





## **ROOM SCENES**





# **TECHNICAL DATA**

CODE: QUMN-CH-1 NAME: Champlain Grey 6X36 SIZE: 6"x36" SERIES: Marina FINISH: Matt LOOK: Wood Look CHEMICAL RESISTANCE: Not Affected FAMILY: Tile FROST RESISTANCE: Yes **PEI:** 4 **RECTIFIED:** Yes STAIN RESISTANCE: Not Affected STYLE: Traditional SUITABLE FOR: Indoor **TYPOLOGY:** Porcelain TYPE OF PIECE: Field Tile USE: Floor and Wall



## PACKING

|        |              | BOX |      |    | PALLET |      |    |
|--------|--------------|-----|------|----|--------|------|----|
| Size   | Product type | pcs | sqft | lb | boxes  | sqft | lb |
| 6"x36" | Field Tile   | 8   | 12   |    | 48     | 576  |    |

**WARNING** The information contained in this packing list is for guidance only, the contents of the packing may vary. Please consult our sales representatives