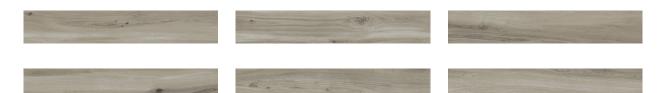

# PRODUCT CHAMPLAIN GREY 6X36

Tile | 6"x36" | Porcelain





## **GRAPHIC VARIETY**





## **ROOM SCENES**





# **TECHNICAL DATA**

CODE: QUMN-CH-1 NAME: Champlain Grey 6X36 SIZE: 6"x36" SERIES: Marina FINISH: Matt LOOK: Wood Look CHEMICAL RESISTANCE: Not Affected FAMILY: Tile FROST RESISTANCE: Yes **PEI:** 4 **RECTIFIED:** Yes STAIN RESISTANCE: Not Affected STYLE: Traditional SUITABLE FOR: Indoor **TYPOLOGY:** Porcelain TYPE OF PIECE: Field Tile USE: Floor and Wall



## PACKING

|        |              | BOX |      |    | PALLET |      |    |
|--------|--------------|-----|------|----|--------|------|----|
| Size   | Product type | pcs | sqft | lb | boxes  | sqft | lb |
| 6"x36" | Field Tile   | 8   | 12   |    | 48     | 576  |    |

**WARNING** The information contained in this packing list is for guidance only, the contents of the packing may vary. Please consult o