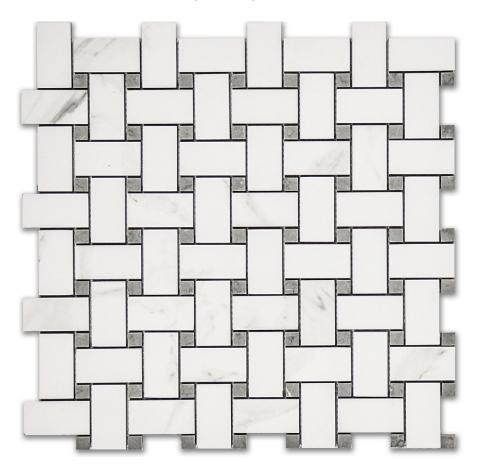

# PRODUCT TREASURE STATUARIO POLISHED BASKETWEAVE MOSAIC

Tile | 12"x12" | Porcelain

#### **TECHNICAL DATA**

CODE: QUTS-ST-M3

NAME: Treasure Statuario Polished Basketweave Mosaic

SIZE: 12"x12" SERIES: Treasure FINISH: Polish LOOK: Marble Look FAMILY: Tile

MOSAIC TYPE: Mesh-Mounted SHADE VARIATION: V3 STYLE: Contemporary

#### TREASURE STATUARIO POLISHED BASKETWEAVE MOSAIC