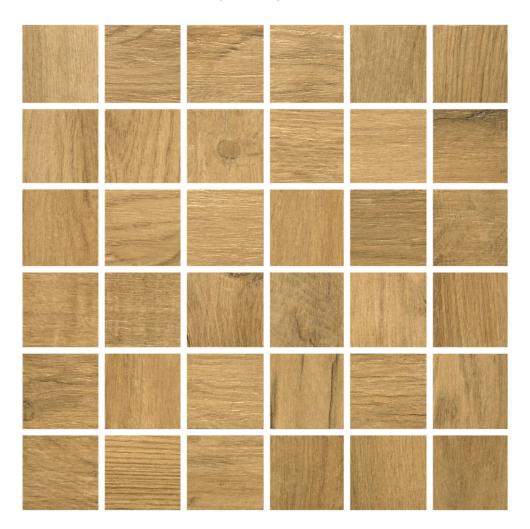

## PRODUCT 2X2 ACADIA NATURAL MOSAIC

Tile | 12"x12" | Porcelain

## **GRAPHIC VARIETY**