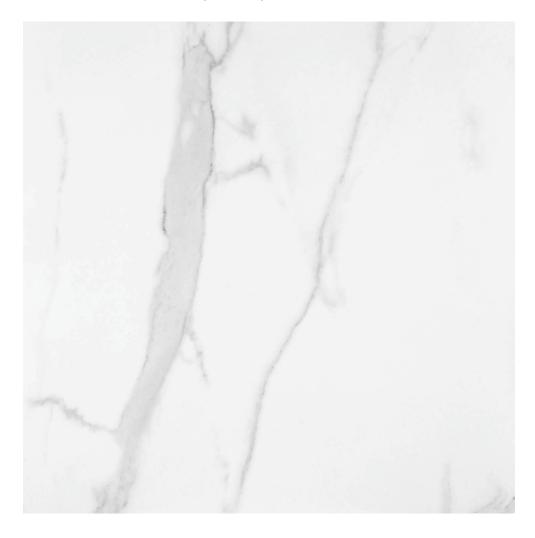

## PRODUCT STATUARIO VENEZIA POLISHED 24X24

Tile | 24"x24" | Glazed Porcelain

## **GRAPHIC VARIETY**