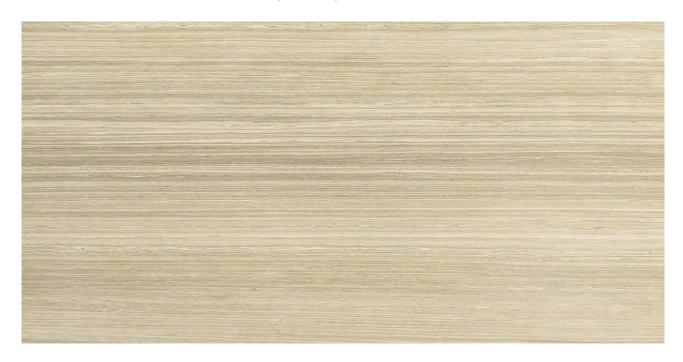

## PRODUCT 12X24F SAND POLISHED

Tile | 12"x24" | Glazed Porcelain

## **TECHNICAL DATA**

CODE: AC69-861

NAME: 12X24F Sand Polished

SIZE: 12"x24" SERIES: Eramosa FINISH: Polish LOOK: Marble Look FAMILY: Tile

FROST RESISTANCE: Yes

**PEI**: 4

STYLE: Contemporary TYPOLOGY: Glazed Porcelain TYPE OF PIECE: Field Tile USE: Floor and Wall