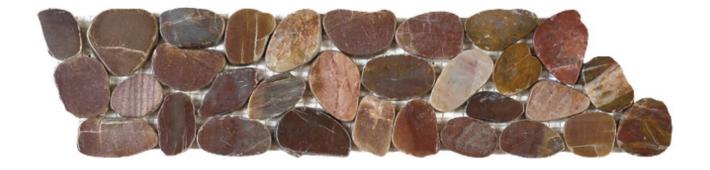

## PRODUCT BROWN SLICED POLISHED PEBBLE INTERLOCKING BORDER

Tile | 4"x12" | Natural Stone

## **TECHNICAL DATA**

CODE: RVCHAWG211B

NAME: Brown Sliced Polished Pebble Interlocking Border

SIZE: 4"x12"

SERIES: Chelsea Collection

FINISH: Polish

LOOK: Multi-Look Mosaics

FAMILY: Tile

## **BROWN SLICED POLISHED PEBBLE INTERLOCKING BORDER**