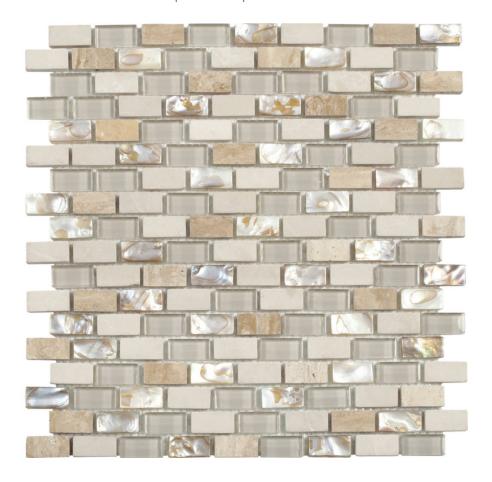

## PRODUCT MOTHER OF PEARL GLASS MARBLE BEIGE/WHITE MIX BRICK

Tile | 11.6"x12" | Mixed Materials

## **TECHNICAL DATA**

CODE: RVCHAWM120

NAME: Mother Of Pearl Glass Marble Beige/White Mix Brick

SIZE: 11.6"x12"

SERIES: Chelsea Collection LOOK: Multi-Look Mosaics

FAMILY: Tile

SUITABLE FOR: Backsplash,Indoor,Shower

## MOTHER OF PEARL GLASS MARBLE BEIGE/WHITE MIX BRICK