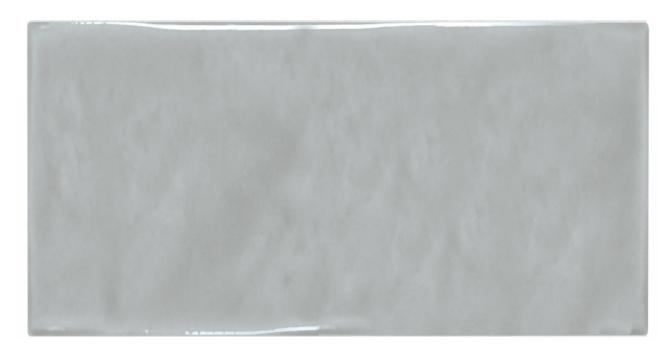

## PRODUCT WINTER GREY 3X6 GLOSSY

Tile | 3"x6" | Ceramic

## **TECHNICAL DATA**

CODE: QUCT-WI-2N

NAME: Winter Grey 3X6 Glossy

SIZE: 3"x6" SERIES: Cottage FINISH: Gloss LOOK: Subway Tile FAMILY: Tile STYLE: Traditional

SUITABLE FOR: Backsplash|Indoor

TYPOLOGY: Ceramic TYPE OF PIECE: Field Tile