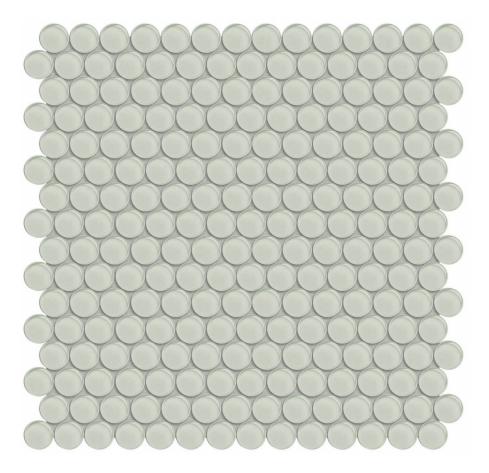

## PRODUCT SAND PENNY ROUND MOSAIC

Tile | 12"x12" |

## **TECHNICAL DATA**

CODE: AC35-102 NAME: Sand Penny Round Mosaic SIZE: 12"x12" SERIES: Bliss Element FINISH: Gloss LOOK: Glass FAMILY: Tile MOSAIC TYPE: Mesh-Mounted STYLE: Classic SUITABLE FOR: Backsplash,Indoor TYPE OF PIECE: Mosaic USE: Wall only