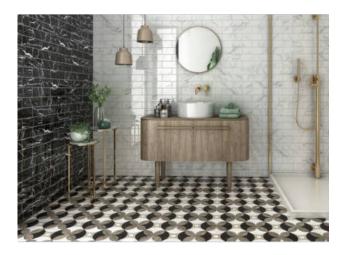

# PRODUCT NERO 3X9\" NERO

Tile | 3"x9" | Ceramic





## **GRAPHIC VARIETY**









# **DETAILS**





## **ROOM SCENES**







#### **TECHNICAL DATA**

CODE: QUNR-NE-1 NAME: Nero 3x9" Nero

SIZE: 3"x9" SERIES: Nero FINISH: Gloss LOOK: Subway Tile FAMILY: Tile

SHADE VARIATION: V3

STYLE: Classic

SUITABLE FOR: Backsplash|Indoor|Shower

TYPOLOGY: Ceramic TYPE OF PIECE: Field Tile

USE: Wall only



#### **PACKING**

|       |              | BOX |      |    | PALLET |        |    |
|-------|--------------|-----|------|----|--------|--------|----|
| Size  | Product type | pcs | sqft | lb | boxes  | sqft   | lb |
| 3"x9" | Field Tile   | 44  | 7.96 |    | 76     | 604.96 |    |

**WARNING** The information contained in this packing list is for guidance only, the contents of the packing may vary. Please consult our sales representatives for an exact list.