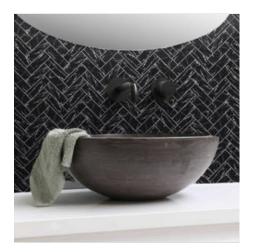

# PRODUCT NERO 3X9\" NERO

Tile | 3"x9" | Ceramic





## **GRAPHIC VARIETY**









# **DETAILS**





## **ROOM SCENES**







#### **TECHNICAL DATA**

CODE: QUNR-NE-1 NAME: Nero 3x9" Nero

SIZE: 3"x9" SERIES: Nero FINISH: Gloss LOOK: Subway Tile FAMILY: Tile

SHADE VARIATION: V3

STYLE: Classic

SUITABLE FOR: Backsplash|Indoor|Shower

TYPOLOGY: Ceramic TYPE OF PIECE: Field Tile

USE: Wall only



#### **PACKING**

|       |              | BOX |      |    | PALLET |        |    |
|-------|--------------|-----|------|----|--------|--------|----|
| Size  | Product type | pcs | sqft | lb | boxes  | sqft   | lb |
| 3"x9" | Field Tile   | 44  | 7.96 |    | 76     | 604.96 |    |

**WARNING** The information contained in this packing list is for guidance only, the contents of the packing may vary. Please consult our sales representatives for an exact list.