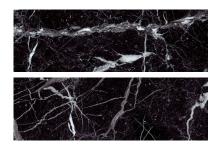

# PRODUCT NERO 3X9\" NERO

Tile | 3"x9" | Ceramic





## **GRAPHIC VARIETY**









# **DETAILS**





## **ROOM SCENES**







#### **TECHNICAL DATA**

CODE: QUNR-NE-1 NAME: Nero 3x9" Nero

SIZE: 3"x9" SERIES: Nero FINISH: Gloss LOOK: Subway Tile FAMILY: Tile

SHADE VARIATION: V3

STYLE: Classic

SUITABLE FOR: Backsplash|Indoor|Shower

TYPOLOGY: Ceramic TYPE OF PIECE: Field Tile

USE: Wall only



#### **PACKING**

|       |              | BOX |      |    | PALLET |        |    |
|-------|--------------|-----|------|----|--------|--------|----|
| Size  | Product type | pcs | sqft | lb | boxes  | sqft   | lb |
| 3"x9" | Field Tile   | 44  | 7.96 |    | 76     | 604.96 |    |

**WARNING** The information contained in this packing list is for guidance only, the contents of the packing may vary. Please consult our sales representatives for an exact list.