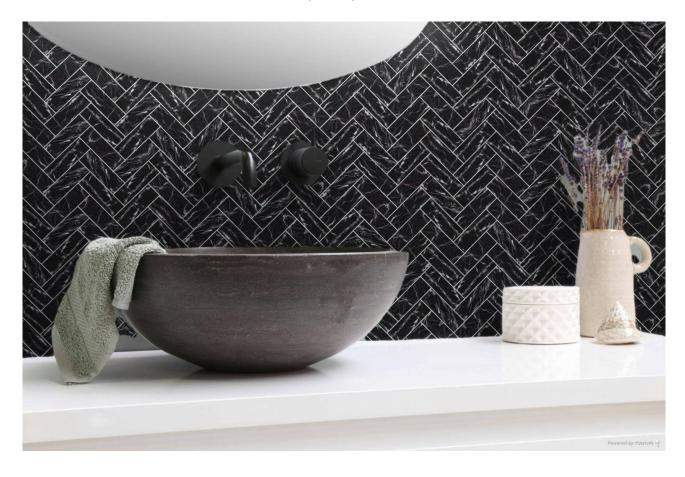

# PRODUCT NERO 3X9\" NERO

Tile | 3"x9" | Ceramic





## **GRAPHIC VARIETY**









# **DETAILS**





## **ROOM SCENES**







#### **TECHNICAL DATA**

CODE: QUNR-NE-1 NAME: Nero 3x9" Nero

SIZE: 3"x9" SERIES: Nero FINISH: Gloss LOOK: Subway Tile FAMILY: Tile

SHADE VARIATION: V3

STYLE: Classic

SUITABLE FOR: Backsplash|Indoor|Shower

TYPOLOGY: Ceramic TYPE OF PIECE: Field Tile

USE: Wall only



#### **PACKING**

|       |              | BOX |      |    | PALLET |        |    |
|-------|--------------|-----|------|----|--------|--------|----|
| Size  | Product type | pcs | sqft | lb | boxes  | sqft   | lb |
| 3"x9" | Field Tile   | 44  | 7.96 |    | 76     | 604.96 |    |

**WARNING** The information contained in this packing list is for guidance only, the contents of the packing may vary. Please consult our sales representatives fo