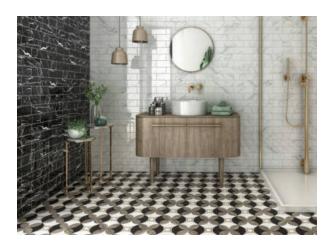

# PRODUCT NERO 3X9\" NERO

Tile | 3"x9" | Ceramic





## **GRAPHIC VARIETY**









# **DETAILS**





## **ROOM SCENES**







#### **TECHNICAL DATA**

CODE: QUNR-NE-1 NAME: Nero 3x9" Nero

SIZE: 3"x9" SERIES: Nero FINISH: Gloss LOOK: Subway Tile FAMILY: Tile

SHADE VARIATION: V3

STYLE: Classic

SUITABLE FOR: Backsplash|Indoor|Shower

TYPOLOGY: Ceramic TYPE OF PIECE: Field Tile

USE: Wall only



#### **PACKING**

|       |              | BOX |      |    | PALLET |        |    |
|-------|--------------|-----|------|----|--------|--------|----|
| Size  | Product type | pcs | sqft | lb | boxes  | sqft   | lb |
| 3"x9" | Field Tile   | 44  | 7.96 |    | 76     | 604.96 |    |

**WARNING** The information contained in this packing list is for guidance only, the contents of the packing may vary. Please consult our sales representatives for an exact list.