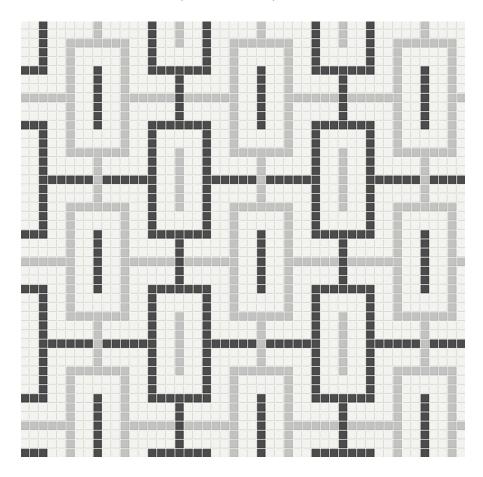

## PRODUCT MIDNIGHT BLEND MATTE CHAIN PATTERN MOSAIC

Tile | 11.42"x11.42" | Porcelain

## **TECHNICAL DATA**

CODE: QUTR-MI-M19M

NAME: Midnight Blend Matte Chain Pattern Mosaic

SIZE: 11.42"x11.42" SERIES: Traditions FINISH: Matt LOOK: Mono-color FAMILY: Tile

FROST RESISTANCE: Yes MOSAIC TYPE: Mesh-Mounted