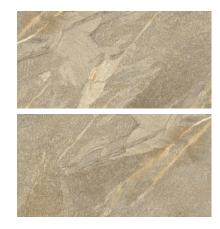

# PRODUCT CAPRI BEIGE 12X24

Tile | 12"x24" | Porcelain





## **GRAPHIC VARIETY**









## **ROOM SCENES**







#### **TECHNICAL DATA**

CODE: QUCJ-BE-1

NAME: Capri Beige 12X24

SIZE: 12"x24" SERIES: Capri FINISH: Natural LOOK: Stone Look FAMILY: Tile

FROST RESISTANCE: Yes

PEI: 4

RECTIFIED: Yes SHADE VARIATION: V4 STYLE: Contemporary

SUITABLE FOR: Indoor, Outdoor

TYPOLOGY: Porcelain THICKNESS: 7 mm TYPE OF PIECE: Field tile USE: Floor and Wall



#### **PACKING**

|         |              | BOX |      |    | PALLET |      |    |
|---------|--------------|-----|------|----|--------|------|----|
| Size    | Product type | pcs | sqft | lb | boxes  | sqft | lb |
| 12"x24" |              |     |      |    |        |      |    |

**WARNING** The information contained in this packing list is for guidance only, the contents of the packing may vary. Please consult our sale