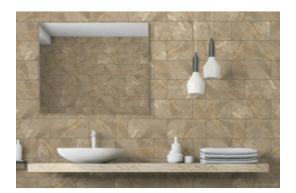

# PRODUCT CAPRI BEIGE 12X24

Tile | 12"x24" | Porcelain





## **GRAPHIC VARIETY**









## **ROOM SCENES**







#### **TECHNICAL DATA**

CODE: QUCJ-BE-1

NAME: Capri Beige 12X24

SIZE: 12"x24" SERIES: Capri FINISH: Natural LOOK: Stone Look FAMILY: Tile

FROST RESISTANCE: Yes

PEI: 4

RECTIFIED: Yes SHADE VARIATION: V4 STYLE: Contemporary

SUITABLE FOR: Indoor, Outdoor

TYPOLOGY: Porcelain THICKNESS: 7 mm TYPE OF PIECE: Field tile USE: Floor and Wall



#### **PACKING**

|         |              | BOX |      |    | PALLET |      |    |
|---------|--------------|-----|------|----|--------|------|----|
| Size    | Product type | pcs | sqft | lb | boxes  | sqft | lb |
| 12"x24" |              |     |      |    |        |      |    |

**WARNING** The information contained in this packing list is for guidance only, the contents of the packing may vary. Please consult our sales representatives for an