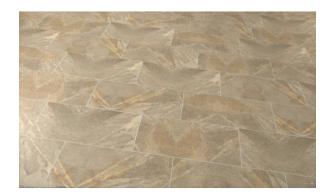

# PRODUCT CAPRI BEIGE 12X24

Tile | 12"x24" | Porcelain





## **GRAPHIC VARIETY**









## **ROOM SCENES**







#### **TECHNICAL DATA**

CODE: QUCJ-BE-1

NAME: Capri Beige 12X24

SIZE: 12"x24" SERIES: Capri FINISH: Natural LOOK: Stone Look FAMILY: Tile

FROST RESISTANCE: Yes

PEI: 4

RECTIFIED: Yes SHADE VARIATION: V4 STYLE: Contemporary

SUITABLE FOR: Indoor, Outdoor

TYPOLOGY: Porcelain THICKNESS: 7 mm TYPE OF PIECE: Field tile USE: Floor and Wall



#### **PACKING**

|         |              | BOX |      |    | PALLET |      |    |
|---------|--------------|-----|------|----|--------|------|----|
| Size    | Product type | pcs | sqft | lb | boxes  | sqft | lb |
| 12"x24" |              |     |      |    |        |      |    |

**WARNING** The information contained in this packing list is for guidance only, the contents of the packing may vary. Please consult our sales representatives for an e