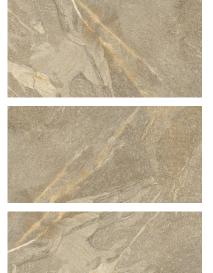

# PRODUCT CAPRI BEIGE 12X24

Tile | 12"x24" | Porcelain





## **GRAPHIC VARIETY**









## **ROOM SCENES**







#### **TECHNICAL DATA**

CODE: QUCJ-BE-1

NAME: Capri Beige 12X24

SIZE: 12"x24" SERIES: Capri FINISH: Natural LOOK: Stone Look FAMILY: Tile

FROST RESISTANCE: Yes

PEI: 4

RECTIFIED: Yes SHADE VARIATION: V4 STYLE: Contemporary

SUITABLE FOR: Indoor, Outdoor

TYPOLOGY: Porcelain THICKNESS: 7 mm TYPE OF PIECE: Field tile USE: Floor and Wall



#### **PACKING**

|         |              | BOX |      |    | PALLET |      |    |
|---------|--------------|-----|------|----|--------|------|----|
| Size    | Product type | pcs | sqft | lb | boxes  | sqft | lb |
| 12"x24" |              |     |      |    |        |      |    |

**WARNING** The information contained in this packing list is for guidance only, the contents of the packing may vary. Please consult our