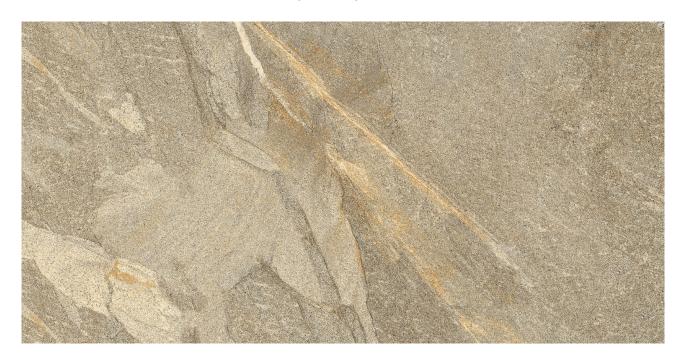

# PRODUCT CAPRI BEIGE 12X24

Tile | 12"x24" | Porcelain

#### **TECHNICAL DATA**

CODE: QUCJ-BE-1

NAME: Capri Beige 12X24

SIZE: 12"x24" SERIES: Capri FINISH: Natural LOOK: Stone Look FAMILY: Tile

FROST RESISTANCE: Yes

PEI: 4

RECTIFIED: Yes SHADE VARIATION: V4 STYLE: Contemporary