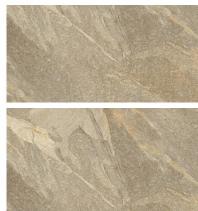

# PRODUCT CAPRI BEIGE 12X24

Tile | 12"x24" | Porcelain





## **GRAPHIC VARIETY**









## **ROOM SCENES**







#### **TECHNICAL DATA**

CODE: QUCJ-BE-1

NAME: Capri Beige 12X24

SIZE: 12"x24" SERIES: Capri FINISH: Natural LOOK: Stone Look FAMILY: Tile

FROST RESISTANCE: Yes

PEI: 4

RECTIFIED: Yes SHADE VARIATION: V4 STYLE: Contemporary

SUITABLE FOR: Indoor, Outdoor

TYPOLOGY: Porcelain THICKNESS: 7 mm TYPE OF PIECE: Field tile USE: Floor and Wall



#### **PACKING**

|         |              | BOX |      |    | PALLET |      |    |
|---------|--------------|-----|------|----|--------|------|----|
| Size    | Product type | pcs | sqft | lb | boxes  | sqft | lb |
| 12"x24" |              |     |      |    |        |      |    |

**WARNING** The information contained in this packing list is for guidance only, the contents of the packing may vary. Please consult our sa