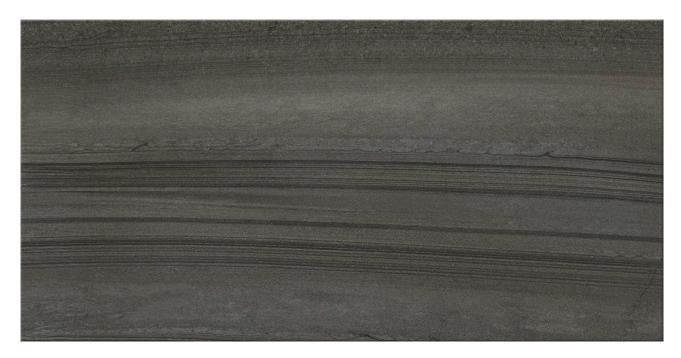

## PRODUCT 12X24 ROCK DARK

Tile | 12"x24" | Porcelain

## **TECHNICAL DATA**

CODE: QURH-RO-1 NAME: 12x24 Rock Dark

SIZE: 12"x24" SERIES: Rhythm FINISH: Matt LOOK: Marble Look FAMILY: Tile

FROST RESISTANCE: Yes

**PEI**: 4

STYLE: Contemporary

SUITABLE FOR: Indoor, Shower