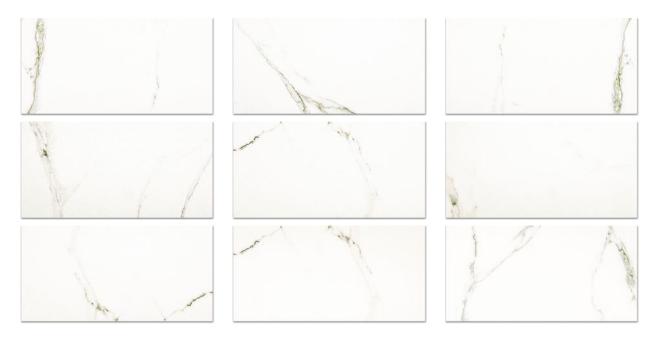

## PRODUCT MATTE ADORATION 16X32

Tile | 16"x31" | Porcelain





## **GRAPHIC VARIETY**





## **TECHNICAL DATA**

CODE: QUAD-AD-5N

NAME: Matte Adoration 16X32

SIZE: 16"x31" SERIES: Ardor FINISH: Matt LOOK: Marble Look FAMILY: Tile

FROST RESISTANCE: Yes

**RECTIFIED:** Yes

STYLE: Contemporary SUITABLE FOR: Backsplash TYPOLOGY: Porcelain TYPE OF PIECE: Field Tile USE: Floor and Wall



## **PACKING**

|         |              | BOX |       |       | PALLET |        |      |
|---------|--------------|-----|-------|-------|--------|--------|------|
| Size    | Product type | pcs | sqft  | lb    | boxes  | sqft   | lb   |
| 16"x31" | Field Tile   | 4   | 13.78 | 72.24 | 38     | 523.64 | 2745 |

**WARNING** The information contained in this packing list is for guidance only, the contents of the packing may vary. Please consult our sales representatives for an exact list.