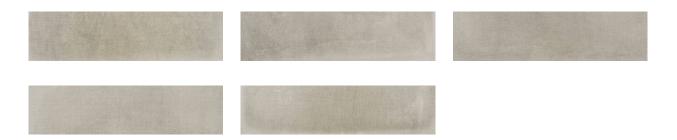

## PRODUCT LEXINGTON GREIGE 3X12 BULLNOSE

Tile | 3"x12" | Porcelain





## **GRAPHIC VARIETY**





## **TECHNICAL DATA**

CODE: QUUR-LE-SB NAME: Lexington Greige 3X12 Bullnose SIZE: 3"x12" SERIES: Urban FINISH: Matt LOOK: Concrete FAMILY: Tile FROST RESISTANCE: Yes STYLE: Contemporary SUITABLE FOR: Indoor TYPOLOGY: Porcelain TYPE OF PIECE: Bullnose USE: Floor and Wall



## PACKING

|        |              | BOX |      |    | PALLET |      |    |
|--------|--------------|-----|------|----|--------|------|----|
| Size   | Product type | pcs | sqft | lb | boxes  | sqft | lb |
| 3"x12" |              |     |      |    |        |      |    |

**WARNING** The information contained in this packing list is for guidance only, the contents of the packing may vary. Please consult our sales representatives for an exact list.