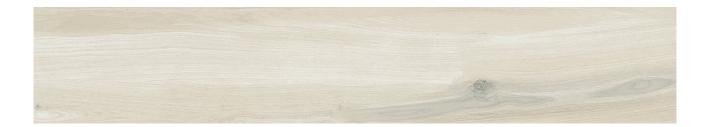

# PRODUCT SARANAC WHITE 8X48

Tile | 8"x48" | Porcelain





## **GRAPHIC VARIETY**





## **ROOM SCENES**





#### **TECHNICAL DATA**

CODE: QUMN-SA-3

NAME: Saranac White 8x48

SIZE: 8"x48" SERIES: Marina FINISH: Matt LOOK: Wood Look

CHEMICAL RESISTANCE: Not Affected

FAMILY: Tile

FROST RESISTANCE: Yes

PEI: 4

**RECTIFIED:** Yes

STAIN RESISTANCE: Not Affected

STYLE: Traditional SUITABLE FOR: Indoor TYPOLOGY: Porcelain TYPE OF PIECE: Field Tile USE: Floor and Wall



#### **PACKING**

|        |              | BOX |       |    | PALLET |        |    |
|--------|--------------|-----|-------|----|--------|--------|----|
| Size   | Product type | pcs | sqft  | lb | boxes  | sqft   | lb |
| 8"x48" | Field Tile   | 6   | 16.02 |    | 24     | 384.48 |    |

**WARNING** The information contained in this packing list is for guidance only, the c