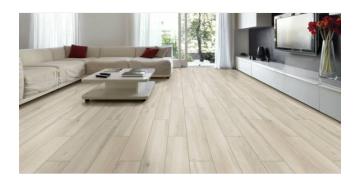

# PRODUCT SARANAC WHITE 8X48

Tile | 8"x48" | Porcelain





## **GRAPHIC VARIETY**





## **ROOM SCENES**





#### **TECHNICAL DATA**

CODE: QUMN-SA-3

NAME: Saranac White 8x48

SIZE: 8"x48" SERIES: Marina FINISH: Matt LOOK: Wood Look

CHEMICAL RESISTANCE: Not Affected

FAMILY: Tile

FROST RESISTANCE: Yes

PEI: 4

**RECTIFIED:** Yes

STAIN RESISTANCE: Not Affected

STYLE: Traditional SUITABLE FOR: Indoor TYPOLOGY: Porcelain TYPE OF PIECE: Field Tile USE: Floor and Wall



#### **PACKING**

|        |              | BOX |       |    | PALLET |        |    |
|--------|--------------|-----|-------|----|--------|--------|----|
| Size   | Product type | pcs | sqft  | lb | boxes  | sqft   | lb |
| 8"x48" | Field Tile   | 6   | 16.02 |    | 24     | 384.48 |    |

**WARNING** The information contained in this packing list is for guidance only, the contents of the packing may vary. Please consult our