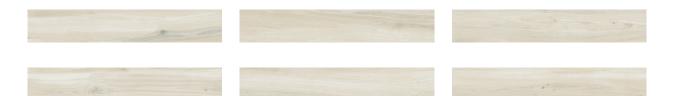

# PRODUCT SARANAC WHITE 8X48

Tile | 8"x48" | Porcelain





## **GRAPHIC VARIETY**





## **ROOM SCENES**





#### **TECHNICAL DATA**

CODE: QUMN-SA-3

NAME: Saranac White 8x48

SIZE: 8"x48" SERIES: Marina FINISH: Matt LOOK: Wood Look

CHEMICAL RESISTANCE: Not Affected

FAMILY: Tile

FROST RESISTANCE: Yes

PEI: 4

**RECTIFIED:** Yes

STAIN RESISTANCE: Not Affected

STYLE: Traditional SUITABLE FOR: Indoor TYPOLOGY: Porcelain TYPE OF PIECE: Field Tile USE: Floor and Wall



#### **PACKING**

|        |              | BOX |       |    | PALLET |        |    |
|--------|--------------|-----|-------|----|--------|--------|----|
| Size   | Product type | pcs | sqft  | lb | boxes  | sqft   | lb |
| 8"x48" | Field Tile   | 6   | 16.02 |    | 24     | 384.48 |    |

**WARNING** The information contained in this packing list is for guidance only, the contents of the packing may v