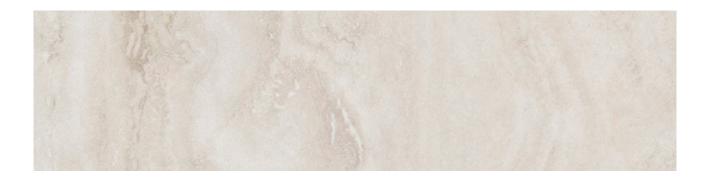

## PRODUCT BIANCO NAVONA POLISHED 3X12 BULLNOSE

Tile | 3"x12" | Porcelain

## **TECHNICAL DATA**

CODE: QUNE-BI-SBPP NAME: Bianco Navona Polished 3X12 Bullnose SIZE: 3"x12" SERIES: Nevada FINISH: Polish LOOK: Marble Look FAMILY: Tile FROST RESISTANCE: Yes PEI: 4 STYLE: Contemporary SUITABLE FOR: Indoor TYPOLOGY: Porcelain TYPE OF PIECE: Bullnose USE: Floor and Wall