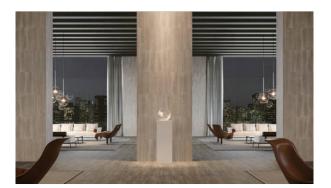

# PRODUCT 12X24F ICE POLISHED

Tile | 12"x24" | Glazed Porcelain





# **GRAPHIC VARIETY**









# **ROOM SCENES**





### **TECHNICAL DATA**

CODE: AC69-840

NAME: 12X24F Ice Polished

SIZE: 12"x24" SERIES: Eramosa FINISH: Polish LOOK: Marble Look FAMILY: Tile

FROST RESISTANCE: Yes

**PEI**: 4

STYLE: Contemporary TYPOLOGY: Glazed Porcelain TYPE OF PIECE: Field Tile USE: Floor and Wall



### **PACKING**

|         |              | BOX |      |       | PALLET |      |         |
|---------|--------------|-----|------|-------|--------|------|---------|
| Size    | Product type | pcs | sqft | lb    | boxes  | sqft | lb      |
| 12"x24" | Field Tile   | 8   | 16   | 64.38 | 32     | 512  | 2060.16 |

**WARNING** The information contained in this packing list is for guidance only, the contents of the packing may vary. Please consult our sales representatives for an exact list.