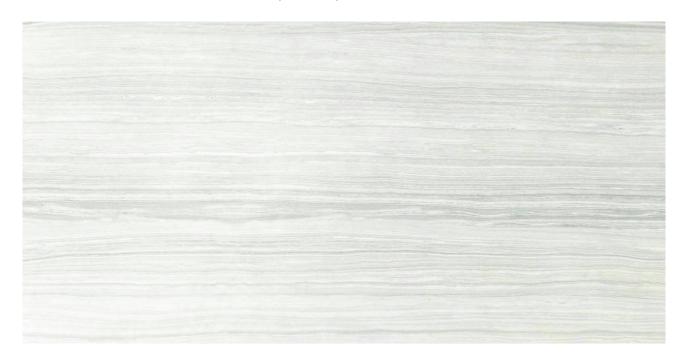

# PRODUCT 12X24F ICE POLISHED

Tile | 12"x24" | Glazed Porcelain

### **TECHNICAL DATA**

CODE: AC69-840

NAME: 12X24F Ice Polished

SIZE: 12"x24" SERIES: Eramosa FINISH: Polish LOOK: Marble Look FAMILY: Tile

FROST RESISTANCE: Yes

**PEI**: 4

STYLE: Contemporary TYPOLOGY: Glazed Porcelain TYPE OF PIECE: Field Tile USE: Floor and Wall