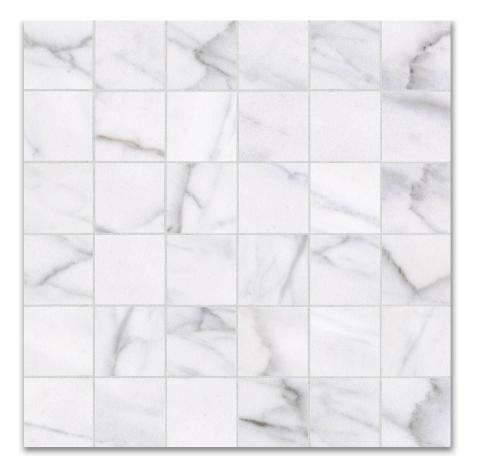

## PRODUCT 2X2 CARRARA MOSAIC

Tile | 12"x12" | Porcelain

## **TECHNICAL DATA**

CODE: AC63-365 NAME: 2X2 Carrara Mosaic SIZE: 12"x12" SERIES: Classic FINISH: Matt LOOK: Marble Look FAMILY: Tile FROST RESISTANCE: Yes MOSAIC TYPE: 2"x2" STYLE: Contemporary SUITABLE FOR: Backsplash|Indoor|Shower TYPOLOGY: Porcelain TYPE OF PIECE: Mosaic USE: Floor and Wall NOTES: Number Of Rows Per Sheet = 6