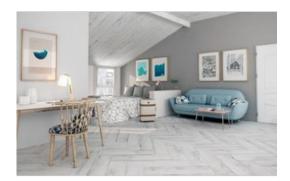

# PRODUCT 8X33 STERLING WHITE

Tile | 8"x33" | Porcelain





# **GRAPHIC VARIETY**















# **ROOM SCENES**







### **TECHNICAL DATA**

CODE: QUCA-ST-1

NAME: 8X33 Sterling White

SIZE: 8"x33" SERIES: Cabin FINISH: Matt LOOK: Wood Look FAMILY: Tile

PEI: 5

STYLE: Contemporary SUITABLE FOR: Indoor TYPOLOGY: Porcelain TYPE OF PIECE: Field Tile USE: Floor and Wall



### **PACKING**

|        |              | BOX |       |    | PALLET |        |    |
|--------|--------------|-----|-------|----|--------|--------|----|
| Size   | Product type | pcs | sqft  | lb | boxes  | sqft   | lb |
| 8"x33" | Field Tile   | 7   | 13.77 |    | 48     | 660.96 |    |

**WARNING** The information contained in this packing list is for guidance only, the contents of the packing may vary. Please consult our sales representatives for an exact list.