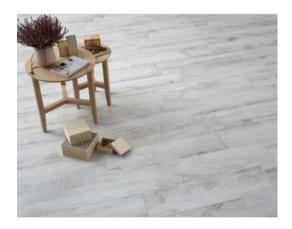

# PRODUCT 8X33 STERLING WHITE

Tile | 8"x33" | Porcelain





# **GRAPHIC VARIETY**















# **ROOM SCENES**







### **TECHNICAL DATA**

CODE: QUCA-ST-1

NAME: 8X33 Sterling White

SIZE: 8"x33" SERIES: Cabin FINISH: Matt LOOK: Wood Look FAMILY: Tile

PEI: 5

STYLE: Contemporary SUITABLE FOR: Indoor TYPOLOGY: Porcelain TYPE OF PIECE: Field Tile USE: Floor and Wall



### **PACKING**

|        |              | BOX |       |    | PALLET |        |    |
|--------|--------------|-----|-------|----|--------|--------|----|
| Size   | Product type | pcs | sqft  | lb | boxes  | sqft   | lb |
| 8"x33" | Field Tile   | 7   | 13.77 |    | 48     | 660.96 |    |

**WARNING** The information contained in this packing list is for guidance only, the contents of the packing may vary. Please consult our sales representatives for an exact list.