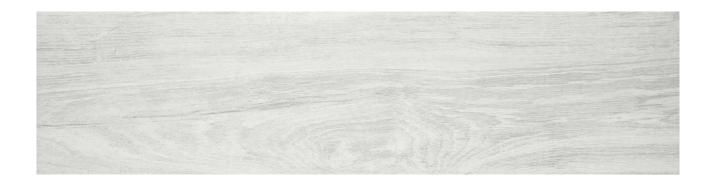

# PRODUCT 8X33 STERLING WHITE

Tile | 8"x33" | Porcelain

### **TECHNICAL DATA**

CODE: QUCA-ST-1

NAME: 8X33 Sterling White

SIZE: 8"x33" SERIES: Cabin FINISH: Matt LOOK: Wood Look FAMILY: Tile

PEI: 5

STYLE: Contemporary SUITABLE FOR: Indoor TYPOLOGY: Porcelain TYPE OF PIECE: Field Tile USE: Floor and Wall