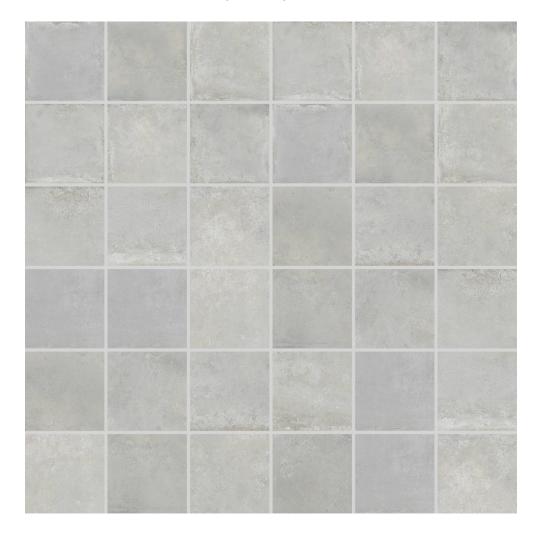

## PRODUCT GOETHALS GREY 2X2 MOSAIC

Tile | 12"x12" | Porcelain

## **TECHNICAL DATA**

CODE: QUBR-GO-M

NAME: Goethals Grey 2x2 Mosaic

SIZE: 12"x12" SERIES: Bridges FINISH: Matt LOOK: Concrete FAMILY: Tile

FROST RESISTANCE: Yes MOSAIC TYPE: 2"x2" RECTIFIED: Yes STYLE: Contemporary

SUITABLE FOR: Backsplash,Indoor

TYPOLOGY: Porcelain TYPE OF PIECE: Mosaic USE: Floor and Wall