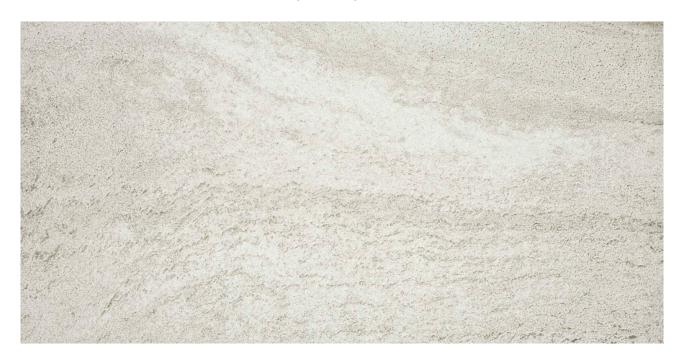

## PRODUCT 12X24 STEEL

Tile | 12"x24" | Porcelain

## **GRAPHIC VARIETY**

## **TECHNICAL DATA**

CODE: QUST-ST-1 NAME: 12X24 Steel SIZE: 12"x24" SERIES: Structure FINISH: Matt LOOK: Marble Look FAMILY: Tile

**PEI**: 4

STYLE: Contemporary SUITABLE FOR: Indoor TYPOLOGY: Porcelain TYPE OF PIECE: Field Tile USE: Floor and Wall