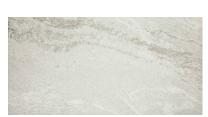

## PRODUCT 12X24 STEEL

Tile | 12"x24" | Porcelain





## **GRAPHIC VARIETY**















## **TECHNICAL DATA**

CODE: QUST-ST-1 NAME: 12X24 Steel SIZE: 12"x24" SERIES: Structure FINISH: Matt LOOK: Marble Look FAMILY: Tile

**PEI**: 4

STYLE: Contemporary SUITABLE FOR: Indoor TYPOLOGY: Porcelain TYPE OF PIECE: Field Tile USE: Floor and Wall



## **PACKING**

|         |              | BOX |       |    | PALLET |        |    |
|---------|--------------|-----|-------|----|--------|--------|----|
| Size    | Product type | pcs | sqft  | lb | boxes  | sqft   | lb |
| 12"x24" | Field Tile   | 8   | 16.04 |    | 32     | 513.28 |    |

**WARNING** The information contained in this packing list is for guidance only, the contents of the packing may vary. Please consult our sales representatives for an exact list.