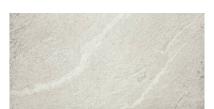

## PRODUCT 12X24 STEEL

Tile | 12"x24" | Porcelain





## **GRAPHIC VARIETY**















## **TECHNICAL DATA**

CODE: QUST-ST-1 NAME: 12X24 Steel SIZE: 12"x24" SERIES: Structure FINISH: Matt LOOK: Marble Look FAMILY: Tile

**PEI**: 4

STYLE: Contemporary SUITABLE FOR: Indoor TYPOLOGY: Porcelain TYPE OF PIECE: Field Tile USE: Floor and Wall



## **PACKING**

|         |              | BOX |       |    | PALLET |        |    |
|---------|--------------|-----|-------|----|--------|--------|----|
| Size    | Product type | pcs | sqft  | lb | boxes  | sqft   | lb |
| 12"x24" | Field Tile   | 8   | 16.04 |    | 32     | 513.28 |    |

**WARNING** The information contained in this packing list is for guidance only, the contents of the packing may vary. Please consult our sales representatives for an exact list.