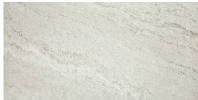

## PRODUCT 12X24 STEEL

Tile | 12"x24" | Porcelain

## **TECHNICAL DATA**

CODE: QUST-ST-1 NAME: 12X24 Steel SIZE: 12"x24" SERIES: Structure FINISH: Matt LOOK: Marble Look FAMILY: Tile

**PEI**: 4

STYLE: Contemporary SUITABLE FOR: Indoor TYPOLOGY: Porcelain TYPE OF PIECE: Field Tile USE: Floor and Wall