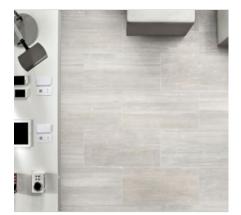

# PRODUCT ORION BIANCO 12X24

Tile | 12"x24" | Porcelain





## **GRAPHIC VARIETY**







#### **ROOM SCENES**





### **TECHNICAL DATA**

CODE: QUIN-OR-1 NAME: Orion Bianco 12X24 SIZE: 12"x24" SERIES: Infinity FINISH: Matt LOOK: Stone Look FAMILY: Tile FROST RESISTANCE: Yes PEI: 4 STYLE: Contemporary SUITABLE FOR: Indoor TYPOLOGY: Porcelain TYPE OF PIECE: Field Tile USE: Floor and Wall



#### PACKING

|         |              | BOX |       |    | PALLET |        |    |
|---------|--------------|-----|-------|----|--------|--------|----|
| Size    | Product type | pcs | sqft  | lb | boxes  | sqft   | lb |
| 12"x24" | Field Tile   | 8   | 16.04 |    | 32     | 513.28 |    |

**WARNING** The information contained in this packing list is for guidance only, the contents of the packing may vary. Please consult our sales representatives for an exact list.