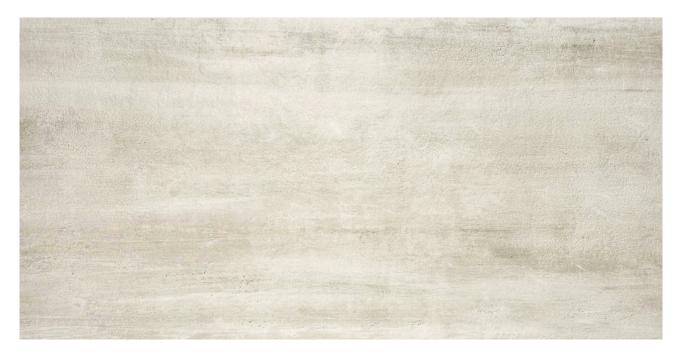

# PRODUCT ORION BIANCO 12X24

Tile | 12"x24" | Porcelain

### **TECHNICAL DATA**

CODE: QUIN-OR-1 NAME: Orion Bianco 12X24 SIZE: 12"x24" SERIES: Infinity FINISH: Matt LOOK: Stone Look FAMILY: Tile FROST RESISTANCE: Yes PEI: 4 STYLE: Contemporary SUITABLE FOR: Indoor TYPOLOGY: Porcelain TYPE OF PIECE: Field Tile USE: Floor and Wall