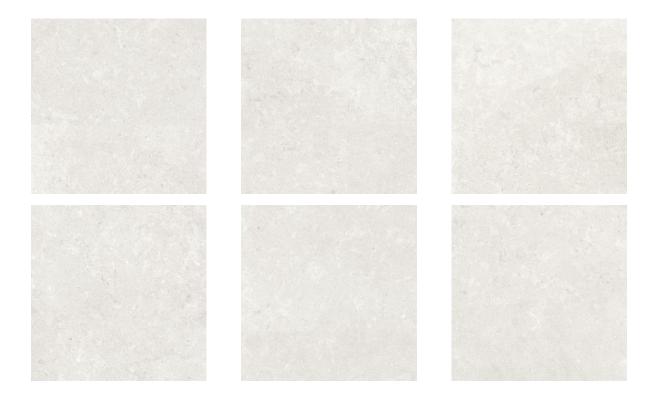

## PRODUCT DENVER 20X20F PEARL MATTE

Tile | | Pressed Glazed Porcelain





## **GRAPHIC VARIETY**





## **ROOM SCENES**





## **TECHNICAL DATA**

CODE: QUDE-PE-3

NAME: Denver 20X20F Pearl Matte

SERIES: Denver FINISH: Matte LOOK: Stone Look

BREAKING STRENGHT: >350 - >1600 CHEMICAL RESISTANCE: CLASS A

DCOF: MATTE ≥0.65 STATUS: Coming Soon

FAMILY: Tile

FROST RESISTANCE: Yes

PEI: 4

R VALUE: MATTE R10 SHADE VARIATION: V3

STAIN RESISTANCE: CLASS A & 5

STYLE: Contemporary

SUITABLE FOR: Indoor, Outdoor, Pool, Backsplash, Shower

TYPOLOGY: Pressed Glazed Porcelain

THICKNESS: 8.5 mm
TYPE OF PIECE: Field Tile
USE: Floor and Wall

WATER ABSORPTION: <=0.5%