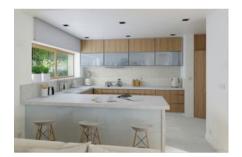

## PRODUCT DENVER 20X20F PEARL MATTE

Tile | | Pressed Glazed Porcelain





## **GRAPHIC VARIETY**





## **ROOM SCENES**





## **TECHNICAL DATA**

CODE: QUDE-PE-3

NAME: Denver 20X20F Pearl Matte

SERIES: Denver FINISH: Matte LOOK: Stone Look

BREAKING STRENGHT: >350 - >1600 CHEMICAL RESISTANCE: CLASS A

DCOF: MATTE ≥0.65 STATUS: Coming Soon

FAMILY: Tile

FROST RESISTANCE: Yes

PEI: 4

R VALUE: MATTE R10 SHADE VARIATION: V3

STAIN RESISTANCE: CLASS A & 5

STYLE: Contemporary

SUITABLE FOR: Indoor, Outdoor, Pool, Backsplash, Shower

TYPOLOGY: Pressed Glazed Porcelain

THICKNESS: 8.5 mm
TYPE OF PIECE: Field Tile
USE: Floor and Wall

WATER ABSORPTION: <=0.5%