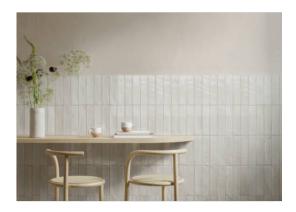

# PRODUCT VILLAGE BIANCO 2X9

Tile | 2"x9" | Porcelain





## **GRAPHIC VARIETY**





#### **ROOM SCENES**





## **TECHNICAL DATA**

CODE: QUMA-VI-1 NAME: Village Bianco 2x9 SIZE: 2"x9" SERIES: Manhattan FINISH: Polish LOOK: Subway Tile FAMILY: Tile FROST RESISTANCE: Yes PEI: 3 STYLE: Traditional SUITABLE FOR: Backsplash,Indoor TYPOLOGY: Porcelain TYPE OF PIECE: Field Tile USE: Floor and Wall



#### PACKING

|       |              | BOX |      |    | PALLET |       |    |
|-------|--------------|-----|------|----|--------|-------|----|
| Size  | Product type | pcs | sqft | lb | boxes  | sqft  | lb |
| 2"x9" | Field Tile   | 36  | 5.58 |    | 95     | 530.1 |    |

**WARNING** The information contained in this packing list is for guidance only, the contents of the packing may vary. Please consult our sales representatives for an exact list.