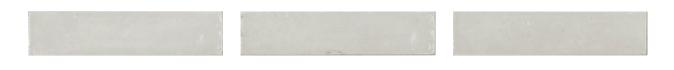

# PRODUCT VILLAGE BIANCO 2X9

Tile | 2"x9" | Porcelain





## **GRAPHIC VARIETY**





#### **ROOM SCENES**





## **TECHNICAL DATA**

CODE: QUMA-VI-1 NAME: Village Bianco 2x9 SIZE: 2"x9" SERIES: Manhattan FINISH: Polish LOOK: Subway Tile FAMILY: Tile FROST RESISTANCE: Yes PEI: 3 STYLE: Traditional SUITABLE FOR: Backsplash,Indoor TYPOLOGY: Porcelain TYPE OF PIECE: Field Tile USE: Floor and Wall



#### PACKING

|       |              | BOX |      |    | PALLET |       |    |
|-------|--------------|-----|------|----|--------|-------|----|
| Size  | Product type | pcs | sqft | lb | boxes  | sqft  | lb |
| 2"x9" | Field Tile   | 36  | 5.58 |    | 95     | 530.1 |    |

**WARNING** The information contained in this packing list is for guidance only, the contents of the packing may vary. Please consult our sales representatives for an exact list.