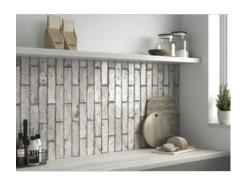

# PRODUCT JAMAICA GREY 3X11

Tile | 3"x11" | Porcelain





## **GRAPHIC VARIETY**





## **ROOM SCENES**





#### **TECHNICAL DATA**

CODE: QUJA-GR-1

NAME: Jamaica Grey 3x11

SIZE: 3"x11" SERIES: Jamaica FINISH: Gloss FAMILY: Tile

FROST RESISTANCE: Yes

**PEI**: 4

STYLE: Contemporary

SUITABLE FOR: Indoor | Outdoor | Pool | Backsplash | Shower

TYPOLOGY: Porcelain
TYPE OF PIECE: Field Tile
USE: Floor and Wall



#### **PACKING**

|        |              | BOX |      |    | PALLET |      |    |
|--------|--------------|-----|------|----|--------|------|----|
| Size   | Product type | pcs | sqft | lb | boxes  | sqft | lb |
| 3"x11" |              |     |      |    |        |      |    |

**WARNING** The information contained in this packing list is for guidance only, the contents of the packing may vary. Please consult our sales representatives for an exact list.