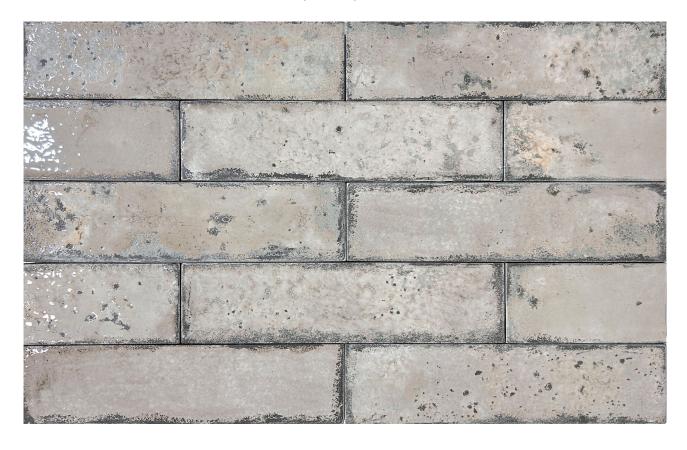

# PRODUCT JAMAICA GREY 3X11

Tile | 3"x11" | Porcelain

#### **TECHNICAL DATA**

CODE: QUJA-GR-1

NAME: Jamaica Grey 3x11

SIZE: 3"x11" SERIES: Jamaica FINISH: Gloss FAMILY: Tile

FROST RESISTANCE: Yes

**PEI**: 4

STYLE: Contemporary

SUITABLE FOR: Indoor | Outdoor | Pool | Backsplash | Shower