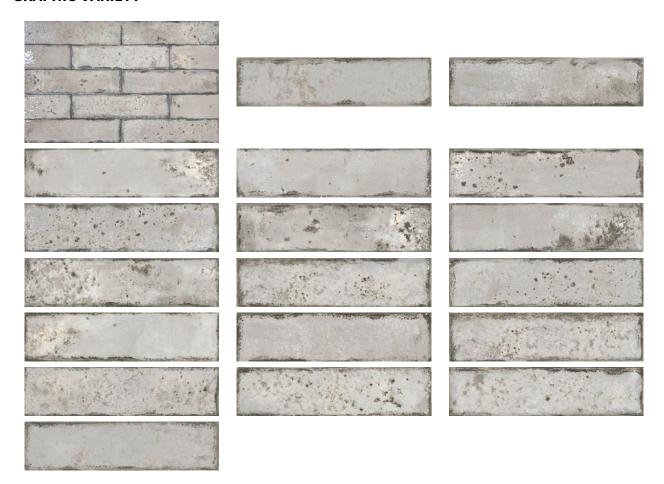

# PRODUCT JAMAICA GREY 3X11

Tile | 3"x11" | Porcelain





## **GRAPHIC VARIETY**





## **ROOM SCENES**





#### **TECHNICAL DATA**

CODE: QUJA-GR-1

NAME: Jamaica Grey 3x11

SIZE: 3"x11" SERIES: Jamaica FINISH: Gloss FAMILY: Tile

FROST RESISTANCE: Yes

**PEI**: 4

STYLE: Contemporary

SUITABLE FOR: Indoor | Outdoor | Pool | Backsplash | Shower

TYPOLOGY: Porcelain
TYPE OF PIECE: Field Tile
USE: Floor and Wall



#### **PACKING**

|        |              | BOX |      |    | PALLET |      |    |
|--------|--------------|-----|------|----|--------|------|----|
| Size   | Product type | pcs | sqft | lb | boxes  | sqft | lb |
| 3"x11" |              |     |      |    |        |      |    |

**WARNING** The information contained in this packing list is for guidance only, the contents of the packing may vary. Please consult our sales representatives for an exact list.