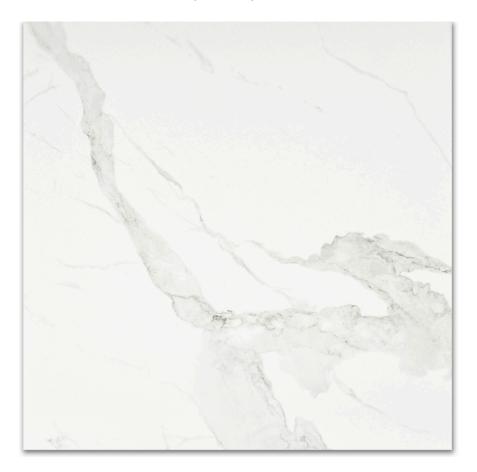

## PRODUCT MATTE LOVE 24X24

Tile | 24"x24" | Porcelain

## **TECHNICAL DATA**

CODE: QUAD-LO-3N NAME: Matte Love 24X24 SIZE: 24"x24" SERIES: Ardor FINISH: Matt LOOK: Marble Look FAMILY: Tile FROST RESISTANCE: Yes RECTIFIED: Yes STYLE: Contemporary SUITABLE FOR: Indoor TYPOLOGY: Porcelain TYPE OF PIECE: Field Tile USE: Floor and Wall