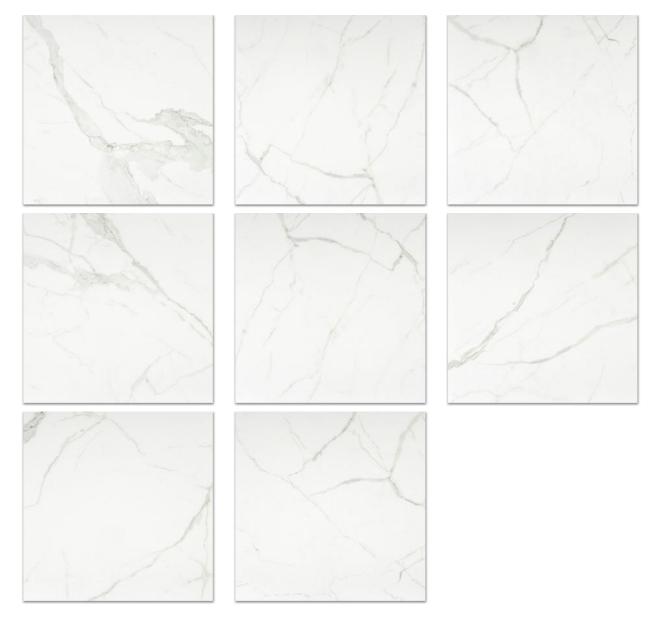

## PRODUCT MATTE LOVE 24X24

Tile | 24"x24" | Porcelain





## **GRAPHIC VARIETY**





## **TECHNICAL DATA**

CODE: QUAD-LO-3N NAME: Matte Love 24X24 SIZE: 24"x24" SERIES: Ardor FINISH: Matt LOOK: Marble Look FAMILY: Tile FROST RESISTANCE: Yes RECTIFIED: Yes STYLE: Contemporary SUITABLE FOR: Indoor TYPOLOGY: Porcelain TYPE OF PIECE: Field Tile USE: Floor and Wall



## PACKING

|         |              | BOX |      |       | PALLET |      |         |
|---------|--------------|-----|------|-------|--------|------|---------|
| Size    | Product type | pcs | sqft | lb    | boxes  | sqft | lb      |
| 24"x24" | Field Tile   | 4   | 15.5 | 71.32 | 28     | 434  | 1996.96 |

**WARNING** The information contained in this packing list is for guidance only, the contents of the packing may vary. Please consult our sales representatives for an exact list.