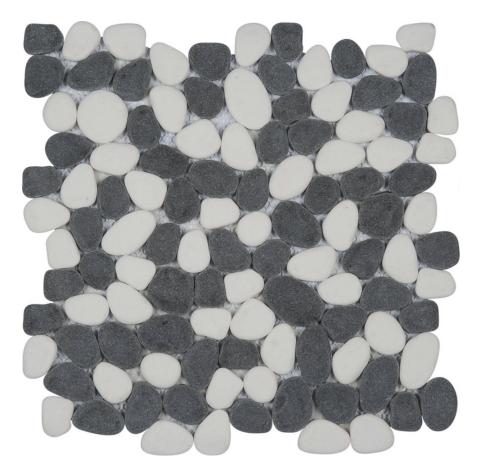

## PRODUCT WHITE&BLACK RECONSTITUTED PEBBLE INTERLOCKING MOSAIC

Tile | 12"x12" | Natural Stone

## **TECHNICAL DATA**

CODE: RVCHAWP026 NAME: White&Black Reconstituted Pebble Interlocking Mosaic SIZE: 12"x12" SERIES: Chelsea Collection LOOK: Multi-Look Mosaics FAMILY: Tile SUITABLE FOR: Backsplash,Indoor,Shower TYPOLOGY: Natural Stone TYPE OF PIECE: Mosaic USE: Floor and Wall