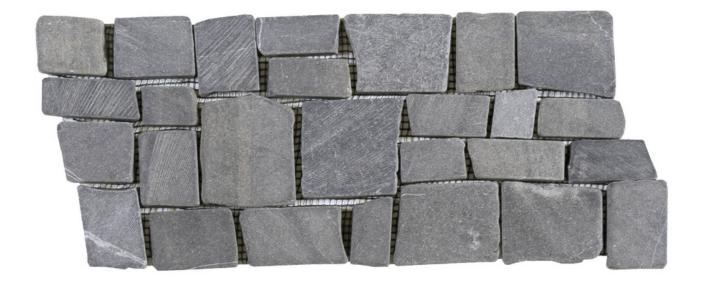

## PRODUCT GREY CUBIC MARBLE OPUS INTERLOCKING BORDER

Tile | 5.5"x12" | Natural Stone

## **TECHNICAL DATA**

CODE: RVCHAWM088B

NAME: Grey Cubic Marble Opus Interlocking Border

SIZE: 5.5"x12"

SERIES: Chelsea Collection LOOK: Multi-Look Mosaics

FAMILY: Tile

SUITABLE FOR: Backsplash,Indoor,Outdoor,Shower,Pool

TYPOLOGY: Natural Stone TYPE OF PIECE: Mosaic

USE: Wall only