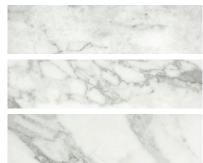

## PRODUCT ARABESCATO VERONA HONED 3X12 BULLNOSE

Tile | 3"x12" | Glazed Porcelain





## **GRAPHIC VARIETY**









## **TECHNICAL DATA**

CODE: QULX-AR-SBH

NAME: Arabescato Verona Honed 3X12 Bullnose

SIZE: 3"x12"
SERIES: Luxury
FINISH: Matt
LOOK: Marble Look
FAMILY: Tile
RECTIFIED: Yes
STYLE: Contemporary

SUITABLE FOR: Backsplash,Indoor,Shower

TYPOLOGY: Glazed Porcelain TYPE OF PIECE: Bullnose USE: Floor and Wall





## **PACKING**

|        |              | BOX |      |    | PALLET |      |    |
|--------|--------------|-----|------|----|--------|------|----|
| Size   | Product type | pcs | sqft | lb | boxes  | sqft | lb |
| 3"x12" | Bullnose     | 20  |      |    |        |      |    |

**WARNING** The information contained in this packing list is for guidance only, the contents of the packing may vary. Please consult our sales representatives for an exact list.