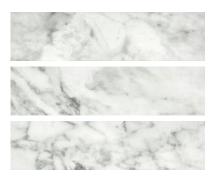

## PRODUCT ARABESCATO VERONA HONED 3X12 BULLNOSE

Tile | 3"x12" | Glazed Porcelain





## **GRAPHIC VARIETY**









## **TECHNICAL DATA**

CODE: QULX-AR-SBH

NAME: Arabescato Verona Honed 3X12 Bullnose

SIZE: 3"x12"
SERIES: Luxury
FINISH: Matt
LOOK: Marble Look
FAMILY: Tile
RECTIFIED: Yes
STYLE: Contemporary

SUITABLE FOR: Backsplash,Indoor,Shower

TYPOLOGY: Glazed Porcelain TYPE OF PIECE: Bullnose USE: Floor and Wall





## **PACKING**

|        |              | BOX |      |    | PALLET |      |    |
|--------|--------------|-----|------|----|--------|------|----|
| Size   | Product type | pcs | sqft | lb | boxes  | sqft | lb |
| 3"x12" | Bullnose     | 20  |      |    |        |      |    |

**WARNING** The information contained in this packing list is for guidance only, the contents of the packing may vary. Please consult our sales representatives for an exact list.