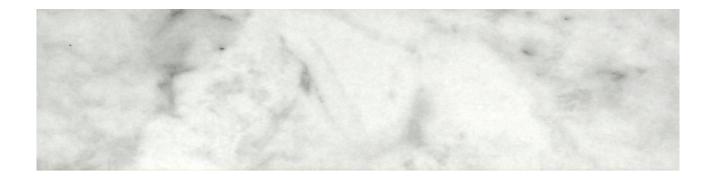

## PRODUCT ARABESCATO VERONA HONED 3X12 BULLNOSE

Tile | 3"x12" | Glazed Porcelain

## **GRAPHIC VARIETY**