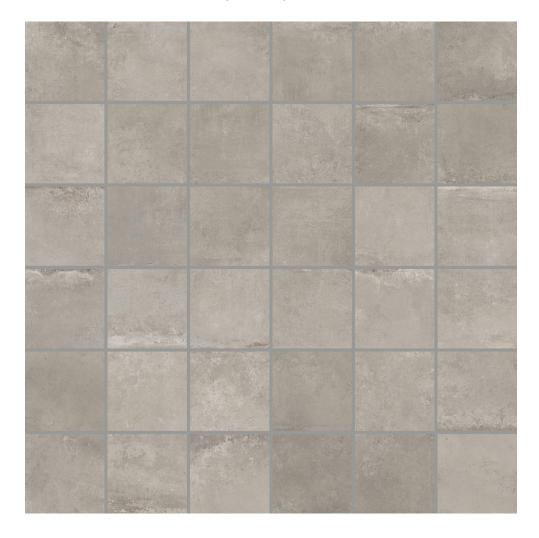

## PRODUCT WILLIAMSBURG TAUPE 2X2 MOSAIC

Tile | 12"x12" | Porcelain

## **TECHNICAL DATA**

CODE: QUBR-WI-M

NAME: Williamsburg Taupe 2x2 Mosaic

SIZE: 12"x12" SERIES: Bridges FINISH: Matt LOOK: Concrete FAMILY: Tile

FROST RESISTANCE: Yes MOSAIC TYPE: 2"x2" RECTIFIED: Yes SHADE VARIATION: V1 STYLE: Contemporary