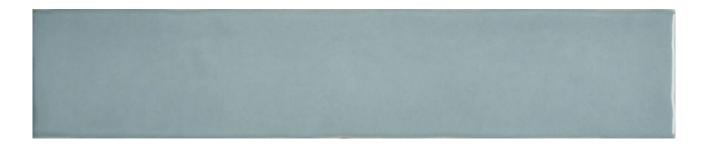

# PRODUCT AQUA MIX 2X10

Tile | 2"x10" | Ceramic

## **TECHNICAL DATA**

CODE: QUCL-AM-3 NAME: Aqua Mix 2X10 SIZE: 2"x10" SERIES: Colours FINISH: Gloss LOOK: Hand-crafted FAMILY: Tile STYLE: Traditional SUITABLE FOR: Backsplash,Indoor TYPOLOGY: Ceramic TYPE OF PIECE: Field Tile USE: Wall only