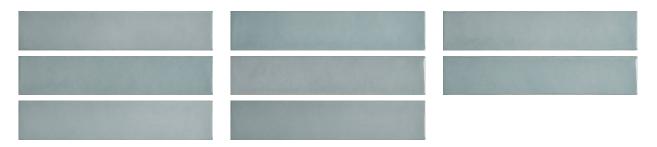

# PRODUCT AQUA MIX 2X10

Tile | 2"x10" | Ceramic





## **GRAPHIC VARIETY**





#### **ROOM SCENES**





## **TECHNICAL DATA**

CODE: QUCL-AM-3 NAME: Aqua Mix 2X10 SIZE: 2"x10" SERIES: Colours FINISH: Gloss LOOK: Hand-crafted FAMILY: Tile STYLE: Traditional SUITABLE FOR: Backsplash,Indoor TYPOLOGY: Ceramic TYPE OF PIECE: Field Tile USE: Wall only



### PACKING

|        |              | BOX |      |    | PALLET |      |    |
|--------|--------------|-----|------|----|--------|------|----|
| Size   | Product type | pcs | sqft | lb | boxes  | sqft | lb |
| 2"x10" | Field Tile   | 96  | 12.9 |    | 60     | 774  |    |

**WARNING** The information contained in this packing list is for guidance only, the contents of the packing may vary. Please consult our sales representatives for an exact list.