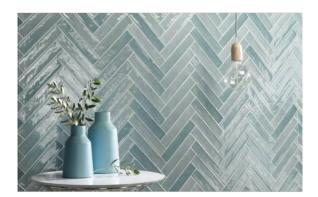

# PRODUCT AQUA MIX 2X10

Tile | 2"x10" | Ceramic





## **GRAPHIC VARIETY**





#### **ROOM SCENES**





## **TECHNICAL DATA**

CODE: QUCL-AM-3 NAME: Aqua Mix 2X10 SIZE: 2"x10" SERIES: Colours FINISH: Gloss LOOK: Hand-crafted FAMILY: Tile STYLE: Traditional SUITABLE FOR: Backsplash,Indoor TYPOLOGY: Ceramic TYPE OF PIECE: Field Tile USE: Wall only



### PACKING

|        |              | BOX |      |    | PALLET |      |    |
|--------|--------------|-----|------|----|--------|------|----|
| Size   | Product type | pcs | sqft | lb | boxes  | sqft | lb |
| 2"x10" | Field Tile   | 96  | 12.9 |    | 60     | 774  |    |

**WARNING** The information contained in this packing list is for guidance only, the contents of the packing may vary. Please consult our sales representatives for an exact list.