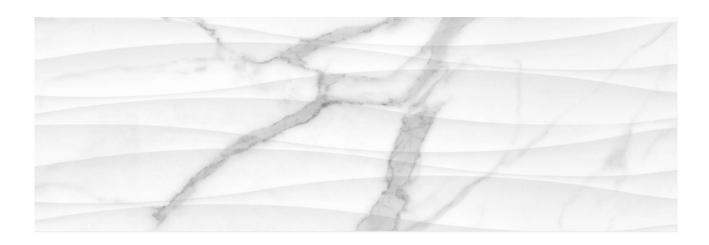

## PRODUCT 12X36 SENTIERO STATUARIO CURVA

Tile | 12"x36" | Glazed Ceramic

## **TECHNICAL DATA**

CODE: QUPI-SE-2

NAME: 12x36 Sentiero Statuario Curva

SIZE: 12"x36" SERIES: Pietrasanta FINISH: Matt LOOK: Marble Look FAMILY: Tile

STYLE: Contemporary

SUITABLE FOR: Backsplash|Indoor TYPOLOGY: Glazed Ceramic TYPE OF PIECE: Field Tile