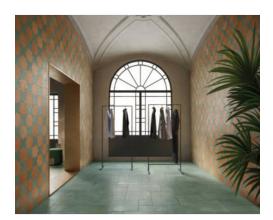

# PRODUCT KIAWAH GREEN 8X16F

Tile | 8"x16" | Glazed Porcelain





## **GRAPHIC VARIETY**





## **ROOM SCENES**





#### **TECHNICAL DATA**

CODE: QUCR-KI-2

NAME: Kiawah Green 8x16F

SIZE: 8"x16" SERIES: Charleston FINISH: Matt LOOK: Terracotta

BREAKING STRENGHT: SAFE 1300 N CHEMICAL RESISTANCE: Not Affected

DCOF: >0.89 FAMILY: Tile

FROST RESISTANCE: Yes

PEI: 4

SHADE VARIATION: V1

STAIN RESISTANCE: Not Affected

STYLE: Contemporary

SUITABLE FOR: Backsplash|Indoor|Shower

TYPOLOGY: Glazed Porcelain

THICKNESS: 9.5
TYPE OF PIECE: Field Tile
USE: Floor and Wall

WATER ABSORPTION: <=0.5%



#### **PACKING**

| I |        | BOX          |     |      | PALLET |       |      |    |
|---|--------|--------------|-----|------|--------|-------|------|----|
|   | Size   | Product type | pcs | sqft | lb     | boxes | sqft | lb |
|   | 8"x16" | Field Tile   | 13  | 11.2 |        | 45    | 504  |    |

**W