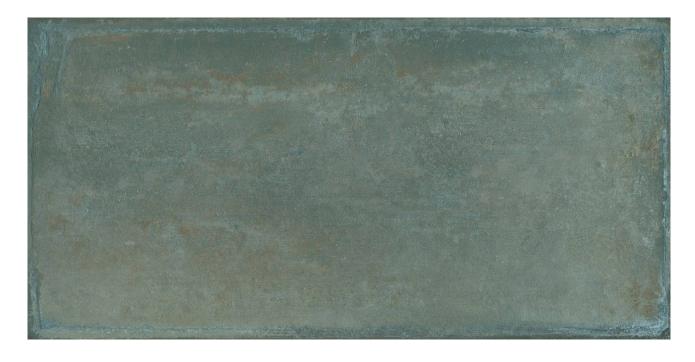

# PRODUCT KIAWAH GREEN 8X16F

Tile | 8"x16" | Glazed Porcelain

#### **TECHNICAL DATA**

CODE: QUCR-KI-2

NAME: Kiawah Green 8x16F

SIZE: 8"x16" SERIES: Charleston FINISH: Matt LOOK: Terracotta

BREAKING STRENGHT: SAFE 1300 N CHEMICAL RESISTANCE: Not Affected

DCOF: >0.89 FAMILY: Tile