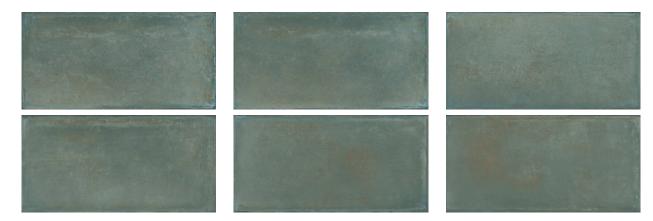

# PRODUCT KIAWAH GREEN 8X16F

Tile | 8"x16" | Glazed Porcelain





## **GRAPHIC VARIETY**





## **ROOM SCENES**





#### **TECHNICAL DATA**

CODE: QUCR-KI-2

NAME: Kiawah Green 8x16F

SIZE: 8"x16" SERIES: Charleston FINISH: Matt LOOK: Terracotta

BREAKING STRENGHT: SAFE 1300 N CHEMICAL RESISTANCE: Not Affected

DCOF: >0.89 FAMILY: Tile

FROST RESISTANCE: Yes

PEI: 4

SHADE VARIATION: V1

STAIN RESISTANCE: Not Affected

STYLE: Contemporary

SUITABLE FOR: Backsplash|Indoor|Shower

TYPOLOGY: Glazed Porcelain

THICKNESS: 9.5
TYPE OF PIECE: Field Tile
USE: Floor and Wall

WATER ABSORPTION: <=0.5%



#### **PACKING**

| I |        | BOX          |     |      | PALLET |       |      |    |
|---|--------|--------------|-----|------|--------|-------|------|----|
|   | Size   | Product type | pcs | sqft | lb     | boxes | sqft | lb |
|   | 8"x16" | Field Tile   | 13  | 11.2 |        |