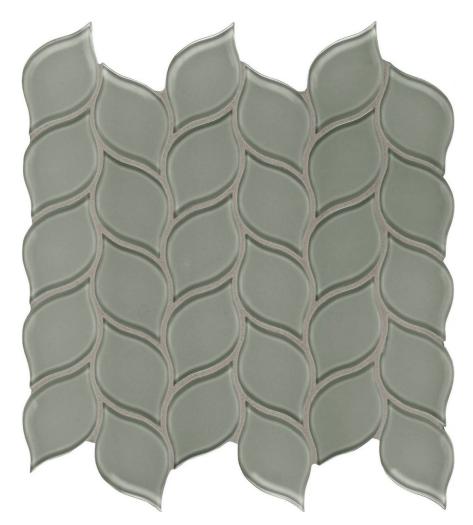

## PRODUCT SMOKE PETAL MOSAIC

Tile | 12"x12" |

## **TECHNICAL DATA**

CODE: AC35-132 NAME: Smoke Petal Mosaic SIZE: 12"x12" SERIES: Bliss Element FINISH: Gloss LOOK: Glass FAMILY: Tile MOSAIC TYPE: Mesh-Mounted STYLE: Classic SUITABLE FOR: Backsplash,Indoor TYPE OF PIECE: Mosaic USE: Wall only