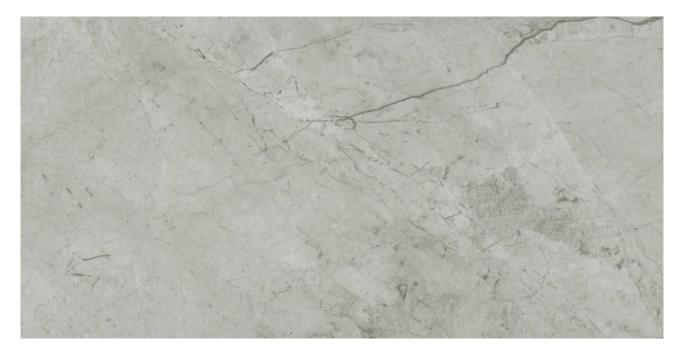

## PRODUCT ROMA ARGENTO HONED 24X48

Tile | 24"x48" | Glazed Porcelain





## **GRAPHIC VARIETY**







## **TECHNICAL DATA**

CODE: QULX-RO-4H NAME: Roma Argento Honed 24X48 SIZE: 24"x48" SERIES: Luxury FINISH: Matt LOOK: Marble Look FAMILY: Tile FROST RESISTANCE: Yes PEI: 4 RECTIFIED: Yes STYLE: Contemporary SUITABLE FOR: Indoor,Shower TYPOLOGY: Glazed Porcelain TYPE OF PIECE: Field Tile USE: Floor and Wall



## PACKING

|         |              | BOX |      |    | PALLET |      |    |
|---------|--------------|-----|------|----|--------|------|----|
| Size    | Product type | pcs | sqft | lb | boxes  | sqft | lb |
| 24"x48" | Field Tile   | 2   | 15.5 |    | 28     | 434  |    |

**WARNING** The information contained in this packing list is for guidance only, the contents of the packing may vary. Please consult our sales representatives for an exact list