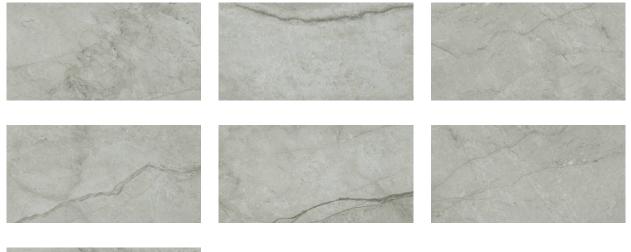

## PRODUCT ROMA ARGENTO HONED 24X48

Tile | 24"x48" | Glazed Porcelain





## **GRAPHIC VARIETY**







## **TECHNICAL DATA**

CODE: QULX-RO-4H NAME: Roma Argento Honed 24X48 SIZE: 24"x48" SERIES: Luxury FINISH: Matt LOOK: Marble Look FAMILY: Tile FROST RESISTANCE: Yes PEI: 4 RECTIFIED: Yes STYLE: Contemporary SUITABLE FOR: Indoor,Shower TYPOLOGY: Glazed Porcelain TYPE OF PIECE: Field Tile USE: Floor and Wall



## PACKING

|         |              | BOX |      |    | PALLET |      |    |
|---------|--------------|-----|------|----|--------|------|----|
| Size    | Product type | pcs | sqft | lb | boxes  | sqft | lb |
| 24"x48" | Field Tile   | 2   | 15.5 |    | 28     | 434  |    |

**WARNING** The information contained in this packing list is for guidance only, the contents of the packing may vary. Please consult our sales representatives for an exact list.