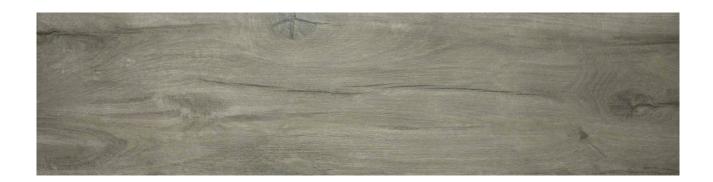

# PRODUCT 8X33 CYPRESS GREY

Tile | 8"x33" | Porcelain

### **TECHNICAL DATA**

CODE: QUCA-CY-1

NAME: 8X33 Cypress Grey

SIZE: 8"x33" SERIES: Cabin FINISH: Matt LOOK: Wood Look FAMILY: Tile

**PEI:** 5

STYLE: Contemporary SUITABLE FOR: Indoor TYPOLOGY: Porcelain TYPE OF PIECE: Field Tile USE: Floor and Wall