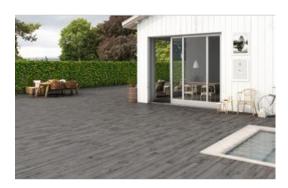

# PRODUCT 8X33 CYPRESS GREY

Tile | 8"x33" | Porcelain





# **GRAPHIC VARIETY**









# **ROOM SCENES**







### **TECHNICAL DATA**

CODE: QUCA-CY-1

NAME: 8X33 Cypress Grey

SIZE: 8"x33" SERIES: Cabin FINISH: Matt LOOK: Wood Look FAMILY: Tile

**PEI:** 5

STYLE: Contemporary SUITABLE FOR: Indoor TYPOLOGY: Porcelain TYPE OF PIECE: Field Tile USE: Floor and Wall



### **PACKING**

|        |              | BOX |       |    | PALLET |        |    |
|--------|--------------|-----|-------|----|--------|--------|----|
| Size   | Product type | pcs | sqft  | lb | boxes  | sqft   | lb |
| 8"x33" | Field Tile   | 7   | 13.77 |    | 48     | 660.96 |    |

**WARNING** The information contained in this packing list is for guidance only, the contents of the packing may vary. Please consult our sales representatives for an exact list.