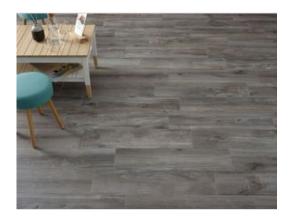

# PRODUCT 8X33 CYPRESS GREY

Tile | 8"x33" | Porcelain





# **GRAPHIC VARIETY**









# **ROOM SCENES**







### **TECHNICAL DATA**

CODE: QUCA-CY-1

NAME: 8X33 Cypress Grey

SIZE: 8"x33" SERIES: Cabin FINISH: Matt LOOK: Wood Look FAMILY: Tile

**PEI:** 5

STYLE: Contemporary SUITABLE FOR: Indoor TYPOLOGY: Porcelain TYPE OF PIECE: Field Tile USE: Floor and Wall



### **PACKING**

|        |              | BOX |       |    | PALLET |        |    |
|--------|--------------|-----|-------|----|--------|--------|----|
| Size   | Product type | pcs | sqft  | lb | boxes  | sqft   | lb |
| 8"x33" | Field Tile   | 7   | 13.77 |    | 48     | 660.96 |    |

**WARNING** The information contained in this packing list is for guidance only, the contents of the packing may vary. Please consult our sales representatives for an exact list.