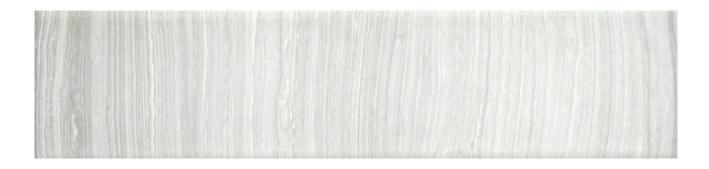

## PRODUCT 3X12 POLISHED ICE BULLNOSE

Tile | 3"x12" | Glazed Porcelain

## **TECHNICAL DATA**

CODE: AC69-841

NAME: 3X12 Polished Ice Bullnose

SIZE: 3"x12" SERIES: Eramosa FINISH: Polish LOOK: Marble Look FAMILY: Tile

FROST RESISTANCE: Yes

PEI: 4

STYLE: Contemporary TYPOLOGY: Glazed Porcelain TYPE OF PIECE: Bullnose USE: Floor and Wall