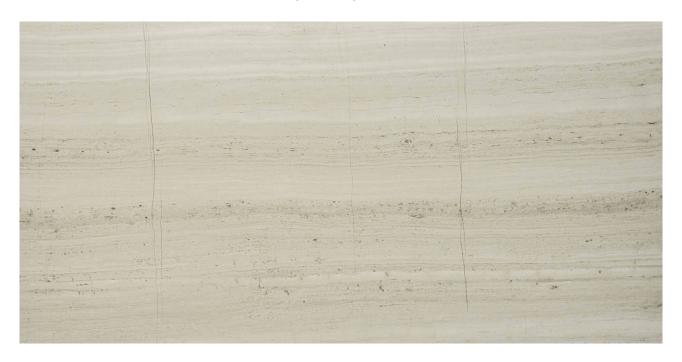

## PRODUCT POLISHED PASSION 12X24

Tile | 12"x24" | Porcelain

## **GRAPHIC VARIETY**